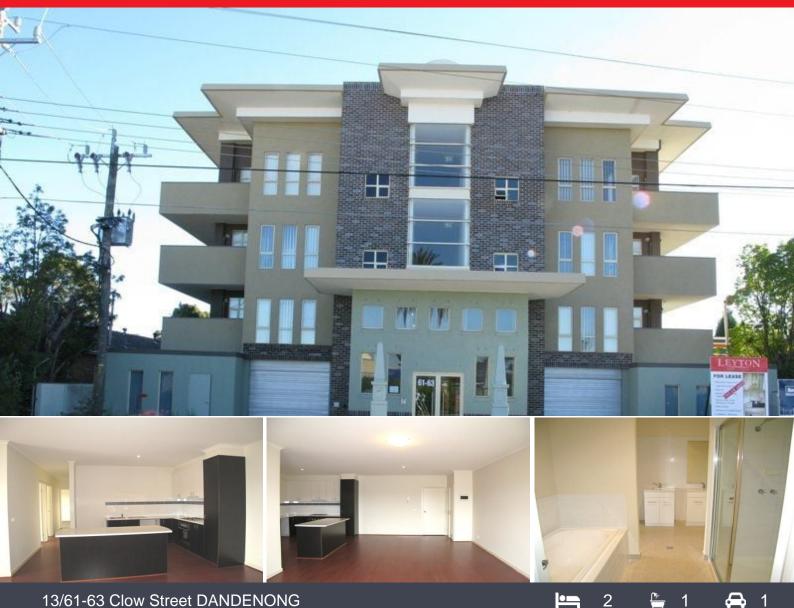

## Brand New Apartment

Bring city life to Dandenong Central with brand new stylish apartment complete with modern fittings, fantastic location just across Dandenong Plaza. Features:

- \* Electric stainless steel appliances
- \* Open plan living area
- \* Reverse cycle split system
- \* Secure underground parking with remote and lift access. ...