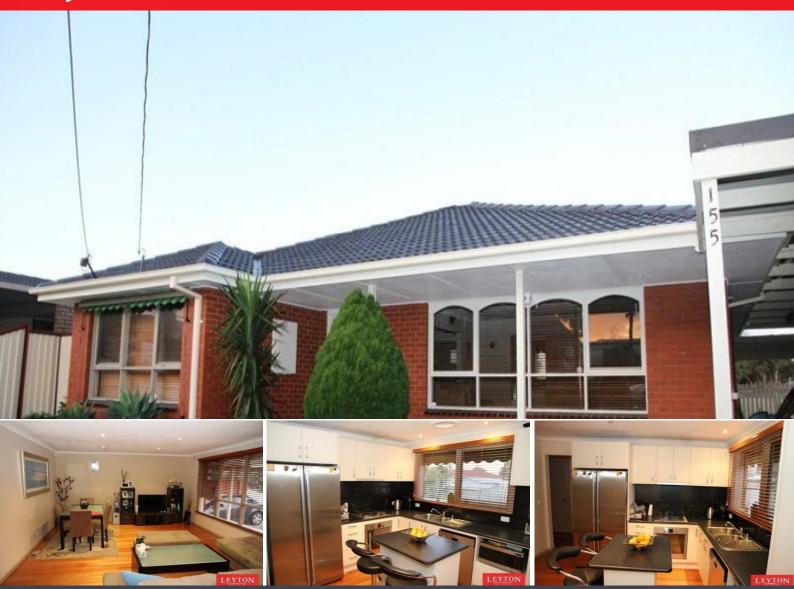

## leyton

155 Browns Road NOBLE PARK NORTH

2

## Beautiful 3 Bedroom Home

This 3 bedroom home offerings 2 with built in robes, modern kitchen with gas cooking, stainless steel appliances, electric oven, plenty cupboard space. Other features of this fine home include floorboards throughout, evaporative cooling and gas ducted cooling. Bathroom with shower, 2 toilets, a separate laundry, double carport, backyard with gazebo, low maintenance backyard with garden shed. All this is located close to public transport, Waverley Park Shopping Centre and Primary and Secondary Schools.