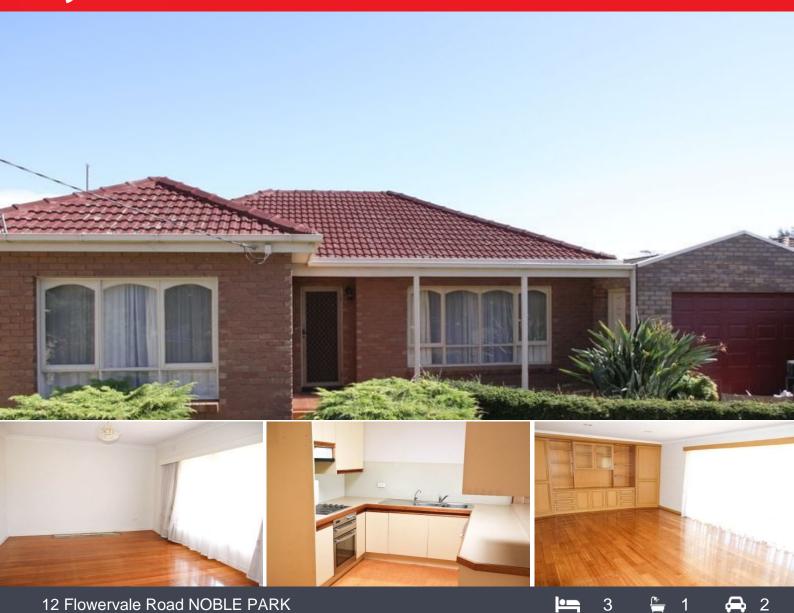

## Something Special!

Tucked away in a leafy court just off Corrigan road and Athol Road Junction, this immaculately presented, beautiful brick veneer home boasts formal and informal living zones with plenty of space for the family. Walking distance to Southvale Primary School, St Anthony's Catholic School and Heatherhill Secondary College, also just minutes to Mackay Shopping Centre, Noble Park Central and Parkmore Shopping Centre. Offering, 3 spacious bedrooms 2 with build in robes, formal lounge, massive family room fitted with R/C split A/C, sliding doors open out to undercover pergola/bbq area, updated bathroom, custom made kitchen with glass splash back, electric stove, ducted heating and spacious front and back yard to enjoy.