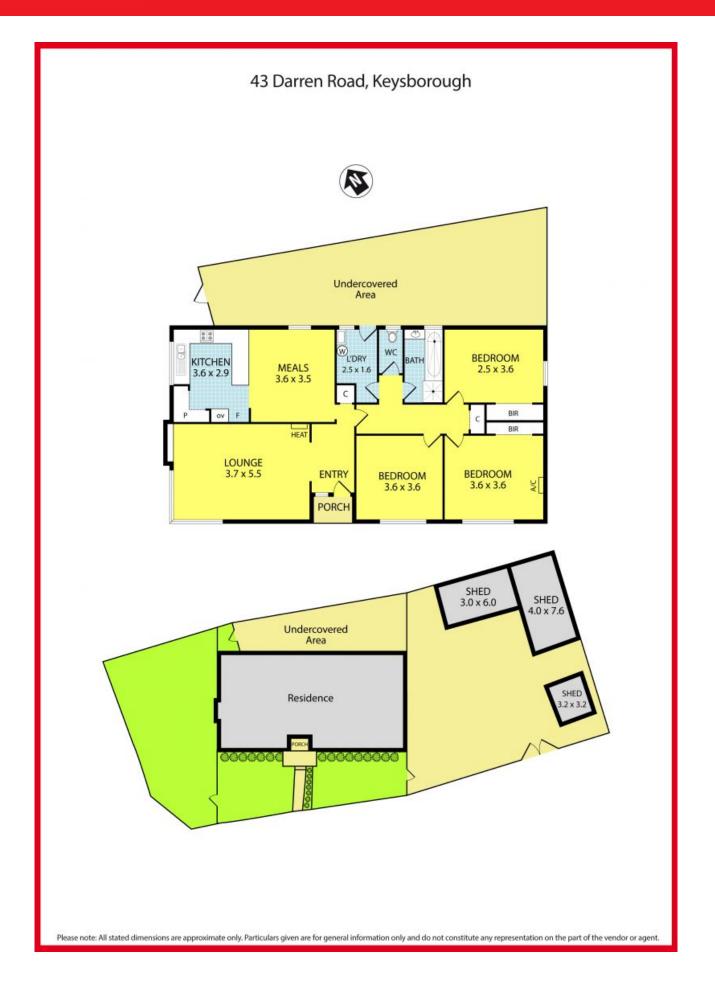

Offering: 3 good sized bedrooms with carpet and BIRs, spacious lounge with a built-in bookshelf, updated S/S kitchen with a dishwasher and a wall oven adjoining meals area, updated central bathroom and separated toilet, gas heating and a wall A/C and 2 other Split A/Cs.

Outside you will see a fenced front yard, under covered BBQ area, 3 garden sheds, fenced and gated wide backyard.

Bond: \$1,690

Leasing Leasing

Leyton Real Estate Pty Ltd 7 Warwick Avenue, SPRINGVALE VIC 3171 (03) 9547 0345 | leytonre.com.au leyton