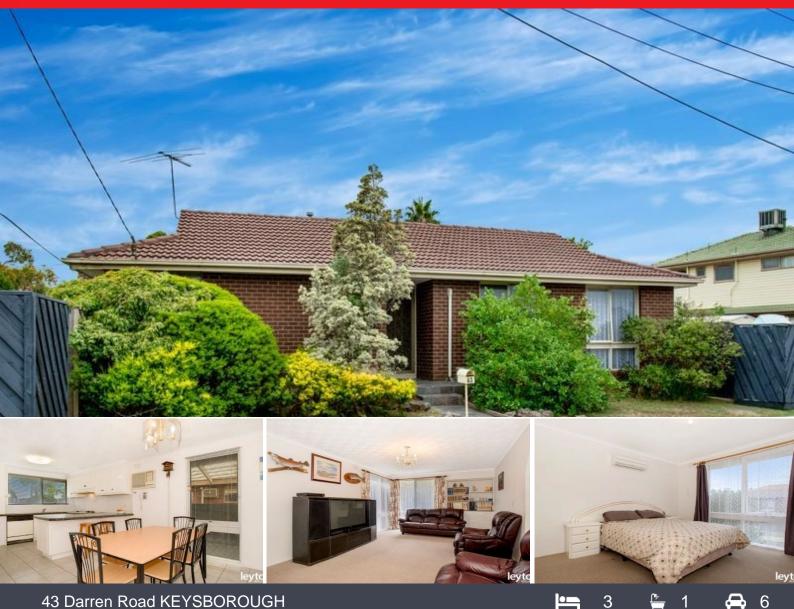

## 3BR Home in Keysborough

Large 540sqm (approx.) corner block, right across from Keysborough Primary School, just a short walk to Darren Reserve Kindergarten, local parks and reserves, minutes drive to Corrigan Rd, Cheltenham Rd, Parkmore & Mackay Shopping Centres and Haileybury School on Springvale Rd.

Offering: 3 good sized bedrooms with carpet and BIRs, spacious lounge with a built-in bookshelf, updated S/S kitchen with a dishwasher and a wall oven adjoining meals area, updated central bathroom and separated toilet, gas heating and a wall A/C and 2 other Split A/Cs.

Outside you will see a fenced front yard, under covered BBQ area, 3 garden sheds, fenced and gated wide backyard.

Bond: \$1,690

Leasing Leasing

Leyton Real Estate Pty Ltd 7 Warwick Avenue, SPRINGVALE VIC 3171 (03) 9547 0345 | leytonre.com.au leyton