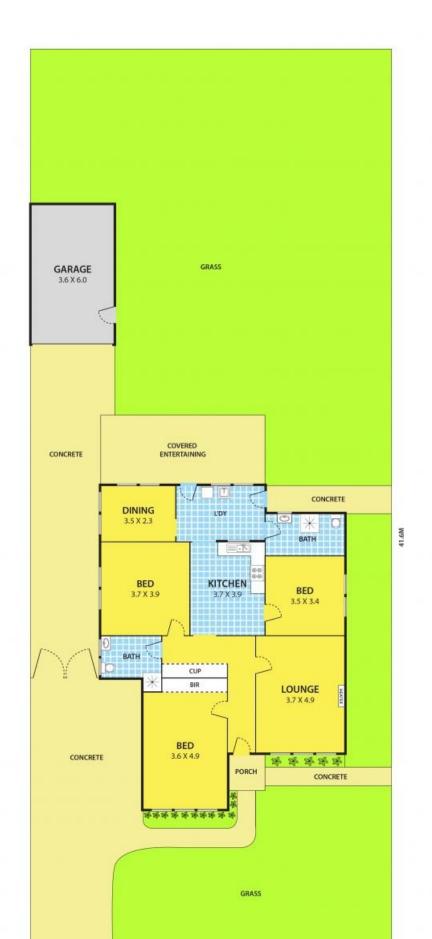

## A Family Home ..

Featuring: 3 bedrooms, spacious private lounge, two bathrooms and two toilets, outdoor covered entertainment area and a single garage with a concreted driveway that offers plenty of room for multiple cars. Bus stops, local shops and Wellington Secondary College are all within walking distances, whereas, St John Vianneys Primary , Waverley Gardens Shopping Centre, Coles, Bunnings, and Springvale Home Make Centre are just short drives away. Easy access to Monash Freeway and Monash University (Clayton).