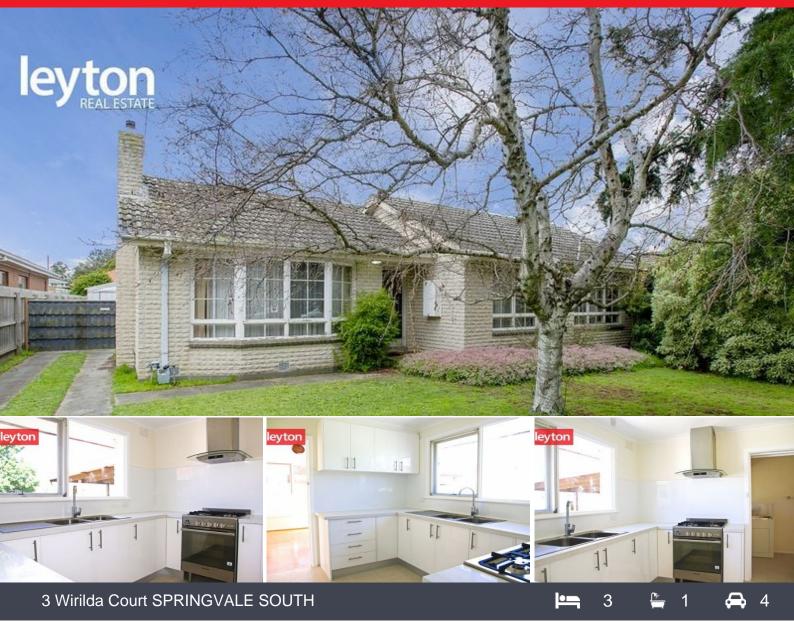

## Fully Renovated 3 Bedroom Home

Perfectly positioned with walking distance to Alex Nelson and Alex Willkie Nature Reserves, Springvale South Shopping Centre, buses stops, Athol Primary School, Churches, Temples... and easy to access to Dandenong and Dingley Bypass. This fully renovated home comprises of 3 spacious bedrooms, 1 bathroom with separate toilet, L shape lounge, single garage, fresh coat of paint, brand new floorboards, updated kitchen with Caesar stone bench top and gas appliances.