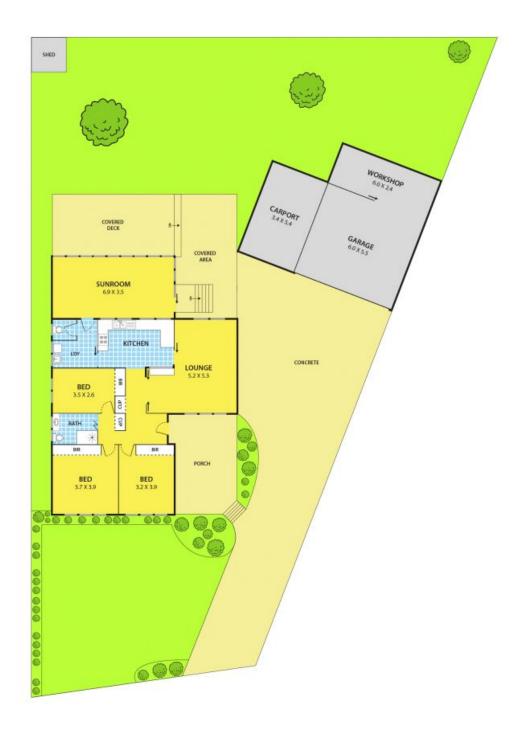

Comprising of all the essential features for a comfortable lifestyle; 3 bedrooms with BIRs, updated main bathroom, 2 toilets, updated kitchen with a meals serving area, formal lounge, large sun room, remote double garage with a work shed, undercover rear decking, gas appliance, 1 split and 1 wall A/C, gas heater, brand new concrete driveway with plenty of car spaces and a huge backyard to enjoy.