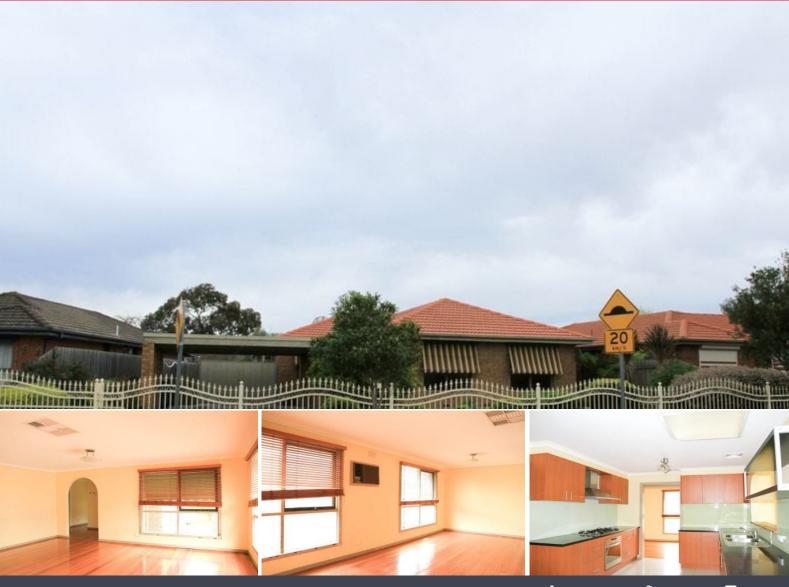

## 4 BR House

This well presented 4 large bedrooms home plus study with polished floorboards, 3 bedrooms have built-in robes and the main bedroom with ensuite and walk-in robe, kitchen with plenty of cupboard spaces overlooked large family room, gas cooking,

ducted heating and evaporative cooling throughout, gas wall furnace in the family room and a wall air con in the lounge room, double carport with secure fencing, back verandah, garden shed and low maintenance back yard. Also situated in a convenience location to Parkmore Shopping Centre, schools, transport!