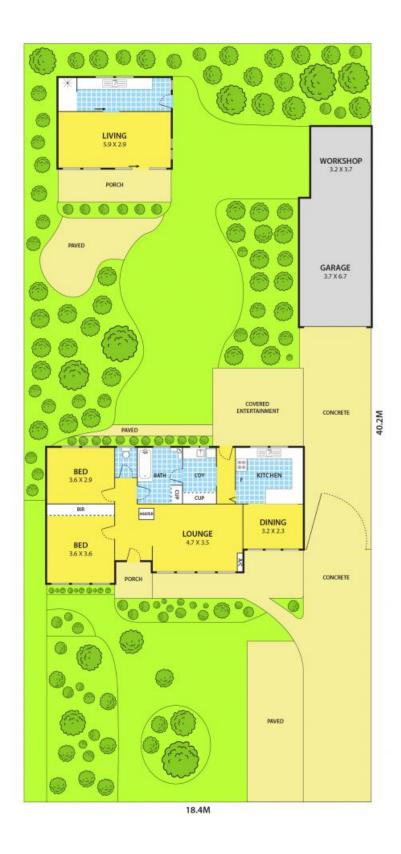

This home features: 2 bedrooms plus 1 bedroom bungalow with shower and kitchenette, relaxing lounge with gas log fire adjoining to dining area and opens up to functional kitchen, electric appliances, dishwasher, A/C, 2 showers with spa in the main bathroom for you to relax, 1 toilet, terracotta tiles and 2 ceiling fans.. Outside you have a lock up garage, an undercover BBQ area overlooking the backyard that relishes in sunshine and so much more...