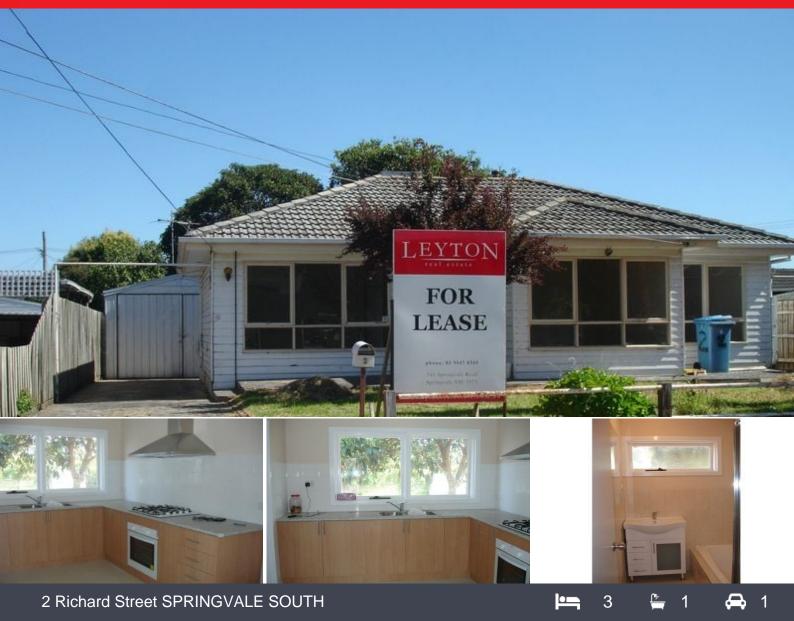

## Walking Distance to Keysborough Secondary College and Athol Road Primary

This 3 bedroom weatherboard house has kitchen with gas cooking adjoining meals area, lounge, bathroom with separate bath and shower, evaporative cooling, tiling in lounge, kitchen and hallway and floorboards in bedrooms, separate laundry and one car garage.

All this is located within walking distance to Burden Park, Keysborough Secondary College, Athol Road Primary and Heather Hill Primary.

Leasing Leasing

Leyton Real Estate Pty Ltd 7 Warwick Avenue, SPRINGVALE VIC 3171 (03) 9547 0345 | leytonre.com.au