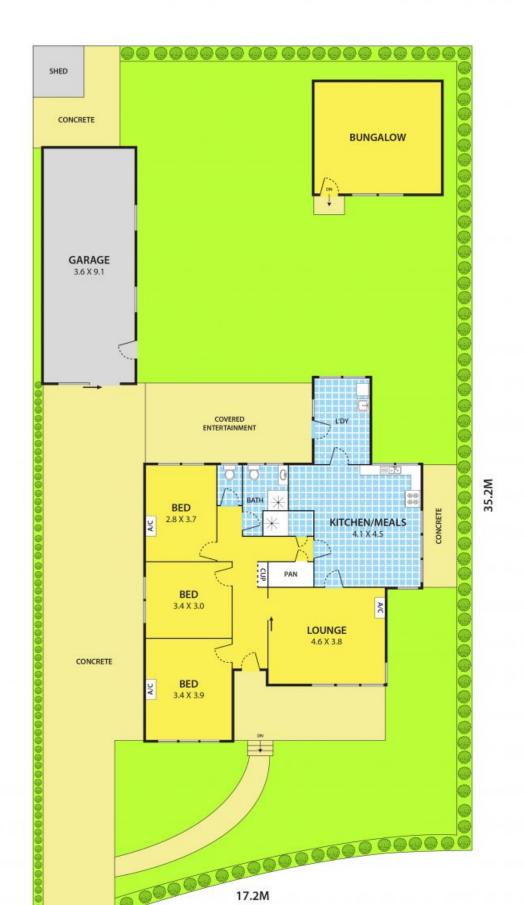

This house offers 3 generous sized bedrooms, hardwood timber floors, a light filled living area and large kitchen quarter with gas appliances, central bath with shower and toilet and an additional separate shower and toilet, large laundry area that leads to outdoor undercover. Additional features include a bungalow at the back yard, single garage, wall A/C in 2 bedrooms and 1 in the lounge.