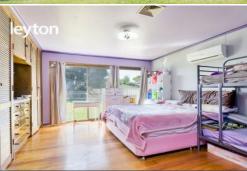

#### Featuring:

- 3 good sized bedrooms with 3 BIRs and master bedroom with wall A/C including full ensuite
- 2 baths and 2 toilets
- Huge formal lounge
- Kitchen with gas appliances and sky light opens to dining area and living area
- Timber floors throughout
- Spacious sunroom at rear
- Lock-up garage and car port