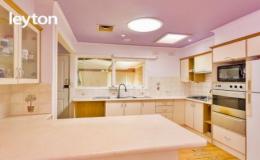

#### Featuring:

- 3 good sized bedrooms with 3 BIRs and master bedroom with wall A/C including full ensuite
- 2 baths and 2 toilets
- Huge formal lounge
- Kitchen with gas appliances and sky light opens to dining area and living area
- Timber floors throughout
- Spacious sunroom at rear
- Lock-up garage and car port