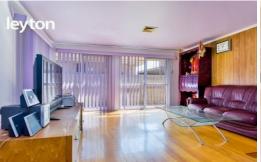

#### Featuring:

- 3 good sized bedrooms with 3 BIRs and master bedroom with wall A/C including full ensuite
- 2 baths and 2 toilets
- Huge formal lounge
- Kitchen with gas appliances and sky light opens to dining area and living area
- Timber floors throughout
- Spacious sunroom at rear
- Lock-up garage and car port