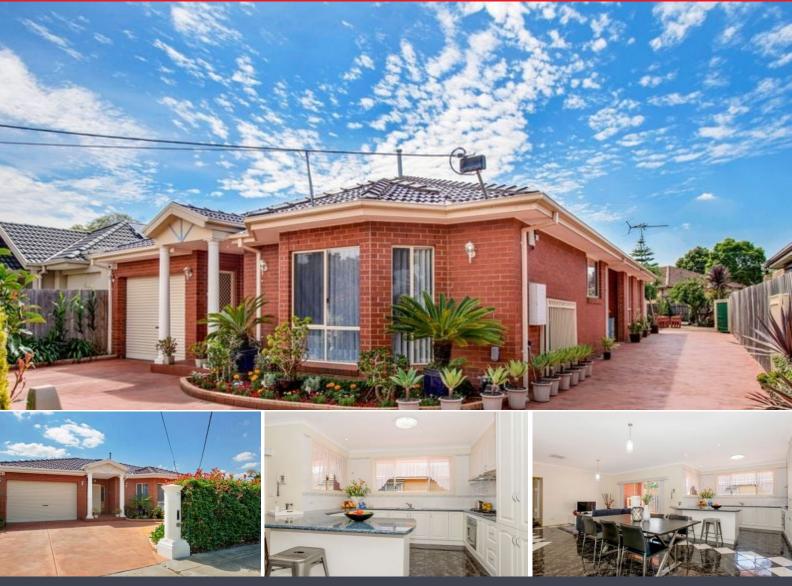

## 4 BR Unit

In the front is a charming 4 bedroom brick veneer home offering formal large lounge with bay windows, master bedroom with FES and WIR, sliding mirror BIR for all 3 bedrooms, spacious kitchen adjoining to meals area, main bathroom with corner spa, 2 toilets, stainless steel appliances, 2X wall furnace gas heating, evaporative cooling, making your family comfortable in the summer, terracotta tiles, 2.7m high ceiling, manicure garden and low maintenance, under covered alfresco area, colour concrete 2 drive ways, auto garage with internal access into the home and the 5Th bedroom with FES, cabinet kitchen in the garage which was leased \$650 PCM and much more...