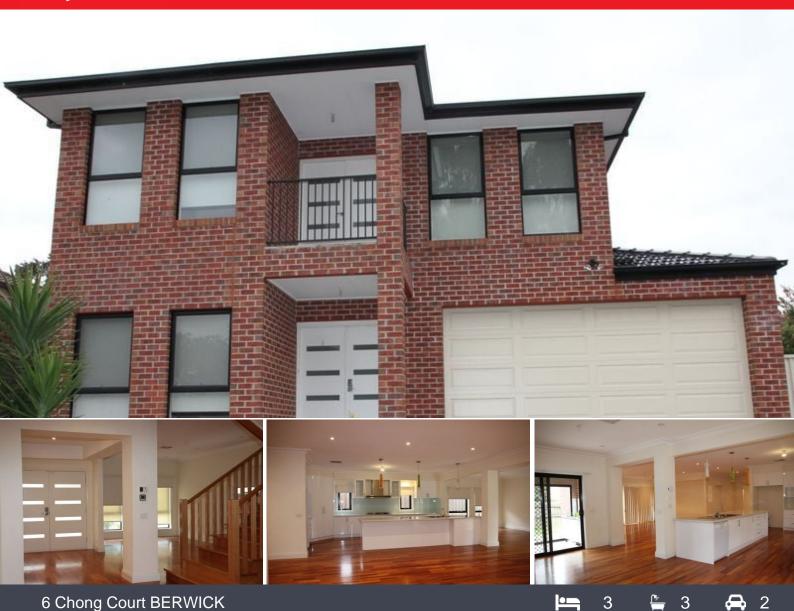

## **Available Now**

This beautiful property positioned in a convenient location within close to Berwick Fields Primary School, and driving minutes to Nossal High School, Monash University, Chisholm TAFE, local shops, public transport. The house offers 3 upstairs bedrooms, master with walk in robes and ensuite, another 2 bathrooms with toilet, 3 separate living areas, beautiful light and bright kitchen with generous bench space and gas stainless steel appliances, the central ducted heating/cooling. Additional features include floating floor, extra cooking area, double garages with remote control.