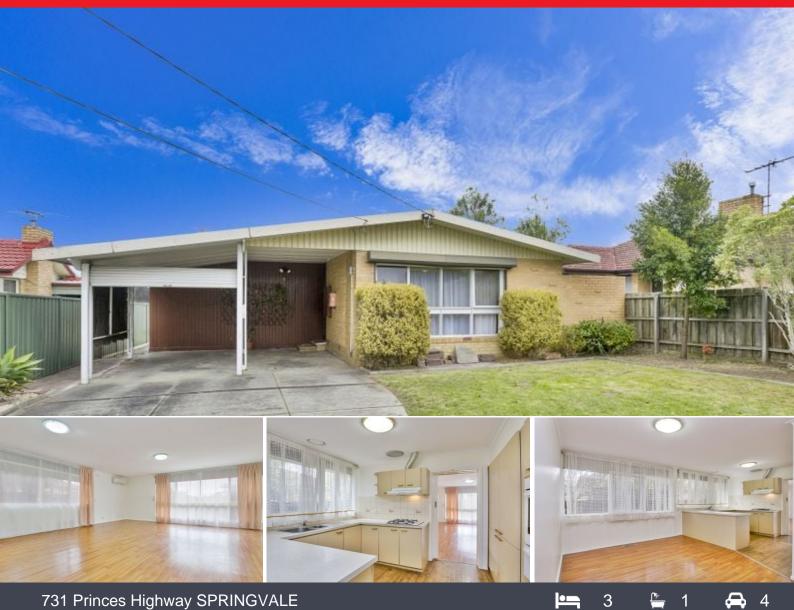

## A Vibrant Family Home at Excellent Location!

The residence comprises of 3 bedrooms, a sunlit lounge with inverter A/C separate from the rooms, kitchen adjoining the meals with wall A/C, large bathroom, ducted heating, low maintenance garden, energy saving solar panels, pebbled patio with designated gardening area, large decking for guest entertaining, family gatherings, private comfort or recreational needs!