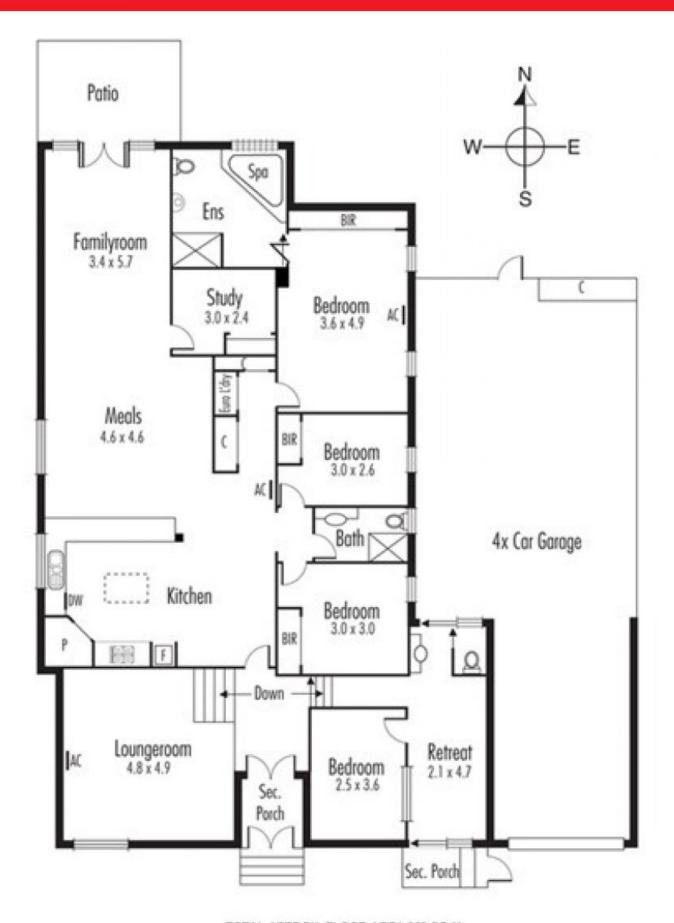

#### TOTAL APPROX. FLOOR AREA 262 SQ.M.

Whilst every attempt has been made to ensure the accuracy of the floor plan contained here, measurements of doors, windows, rooms and any other items are approximate and no responsibility is taken for any error, omission, or mis-statement. This plan is for illustrative purposes only and should be used as such by any prospective purchaser. The services, systems and appliances shown have not been tested and no guarantee as to their operability or efficiency can be given.