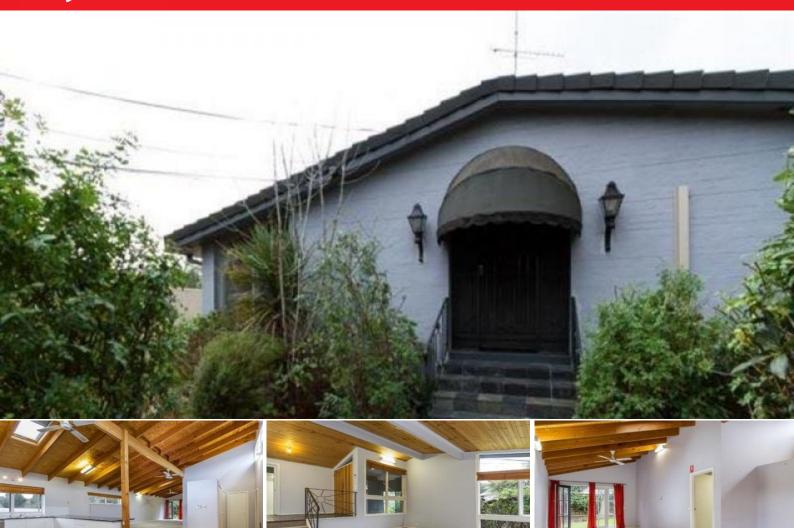

#### Large Family House with Home Office

Very spacious and well-presented 4 bedroom plus study room home, with extra area for home office comprising reception area with separate entrance, consulting room with heating/cooling and a small bathroom. The main house area offers zoned gas ducted heating, reverse cycle split system air conditioners and ceiling fans, a separate formal sunken lounge area, huge family/rumpus areas, excellent updated kitchen with gas cooking and dishwasher, ensuite to master with spa, separate main bathroom, separate laundry area, storage shed, triple tandem garage facility coupled with outdoor covered area. Located opposite trams and buses and quick access to schools and shops.