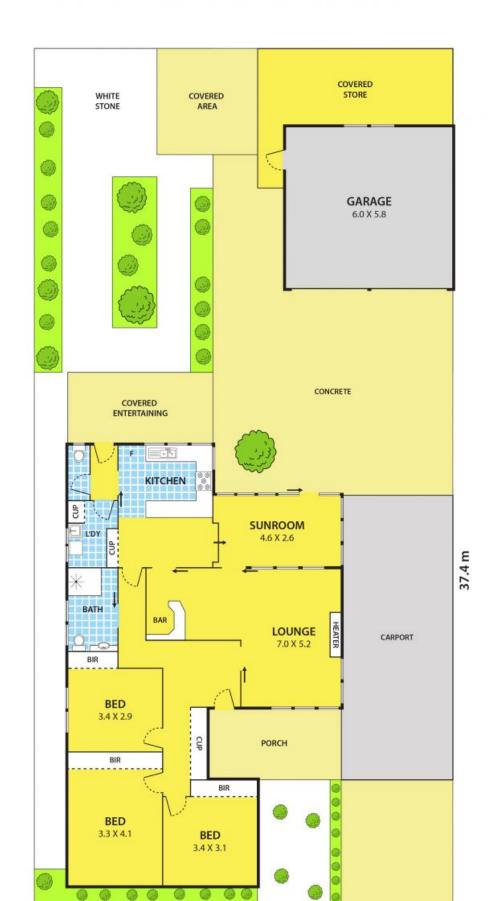

## Featuring:

- 3 Bedrooms with BIRs
- Spacious L shape lounge including mini bar
- Updated bathroom and 2 toilets
- Gas appliances
- Double garage and single carport
- Central heating.

leyton

Leyton Real Estate Pty Ltd 7 Warwick Avenue, SPRINGVALE VIC 3171 (03) 9547 0345 | leytonre.com.au