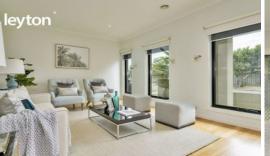

## Features Include:

- 3 bedrooms, master including FES
- 2 bathrooms
- 3 toilets
- Open kitchen and dining area
- Spacious lounge
- Gas appliances
- Custom made double blinds
- Security roller shutters
- Ducted Heating