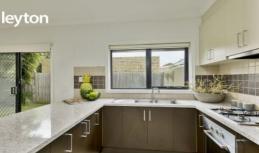

## Features Include:

- 3 bedrooms, master including FES
- 2 bathrooms
- 3 toilets
- Open kitchen and dining area
- Spacious lounge
- Gas appliances
- Custom made double blinds
- Security roller shutters
- Ducted Heating