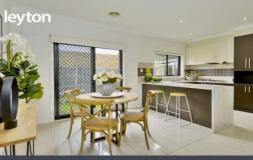

## Features Include:

- 3 bedrooms, master including FES
- 2 bathrooms
- 3 toilets
- Open kitchen and dining area
- Spacious lounge
- Gas appliances
- Custom made double blinds
- Security roller shutters
- Ducted Heating