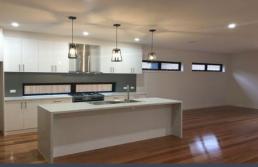

## Features

- Central heating & cooling to all living and bedrooms
- Engineered timber flooring to living, kitchen and dining areas
- Caesar stone veneer kitchen benchtop
- Remote controlled garage