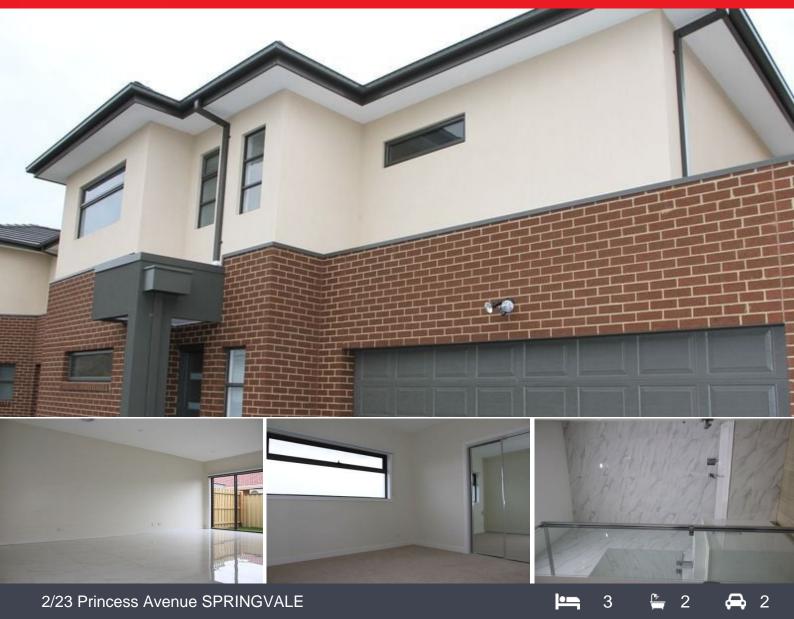

## New 3BR Townhouse

This modern and new townhouse is located within walking distance to Springvale Shopping Centre, local schools and public transport.

This home offers 3 carpeted bedrooms, 2 with walk-in robes and 1 with an built-in robe, master additionally has an full ensuite, another bathroom and 2 separate toilets, tiled floors, spacious lounge, open plan kitchen with splashback and granite bench tops, gas appliances, ducted heating and double garage with remote.