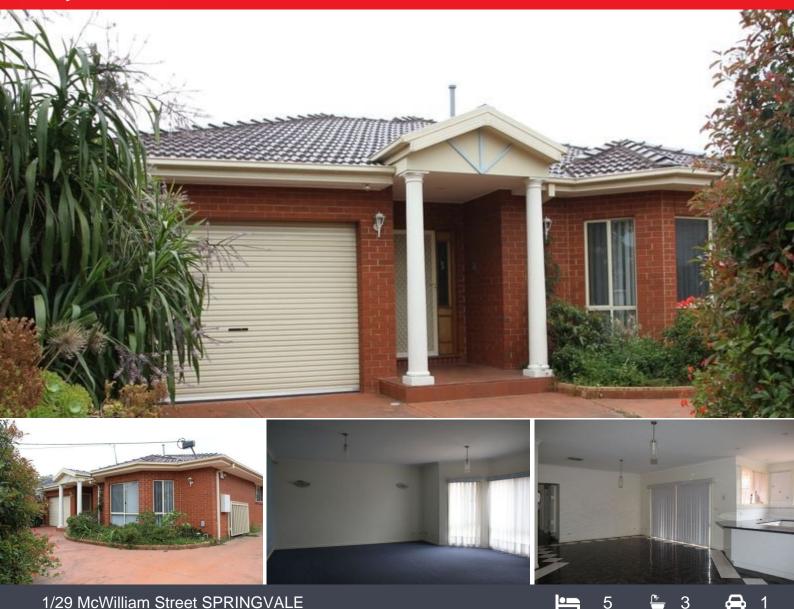

## 1/29 McWilliam Street, SPRINGVALE

In the front is a charming 5 bedroom brick veneer home offering formal large lounge with bay windows, master bedroom with FES and WIR, sliding mirror BIR for all 3 bedrooms, spacious kitchen adjoining to meals area, main bathroom with corner spa, 2 toilets, stainless steel appliances, 2X wall furnace gas heating, evaporative cooling, making your family comfortable in the summer, terracotta tiles, 2.7m high ceiling, manicure garden and low maintenance, under covered alfresco area, colour concrete 2 drive ways, auto garage with internal access into the home and the 5Th bedroom with FES, cabinet kitchen in the garage which was leased \$650 PCM and much more...