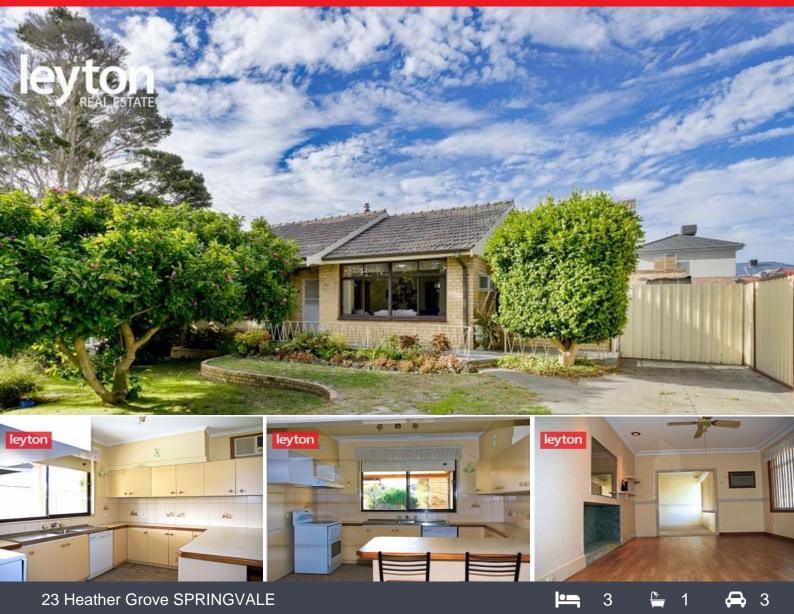

## **3BR House**

This property is perfectly positioned within walking distance to every local convenience that Springvale has to offer. The home offers 2 bedrooms plus 1 bedroom bungalow with shower and kitchenette, relaxing lounge with gas log fire adjoining to dining area and opens up to functional kitchen, electric appliances, A/C, 2 showers with spa in the main bathroom, 1 toilet, terracotta tiles and 2 ceiling fans. Additional features include a lock up garage, an undercover BBQ area.