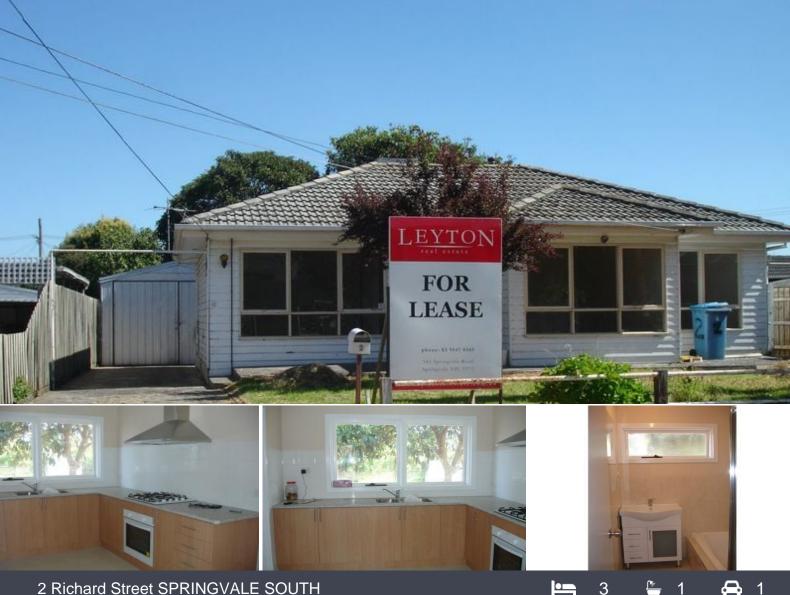

## 2 Richard Street SPRINGVALE SOUTH

## Walking Distance to Keysborough Secondary College & Athol Road Primary

This 3 bedroom weatherboard house has kitchen with gas cooking adjoining meals area, lounge, bathroom with separate bath and shower, evaporative cooling, tiling in lounge, kitchen and hallway and floorboards in bedrooms, separate laundry and one car garage.