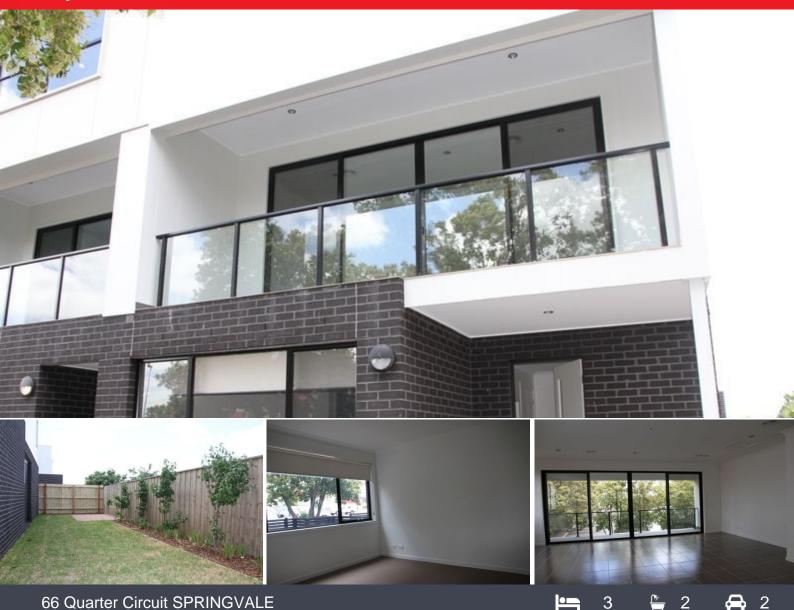

## Brand New 3BR Townhouse on VIEW ROAD

Brand New town house in central Springvale just few hundred metres walked to Springvale shopping centre, Doctors surgeries, Groceries shops, Woolworths, restaurants, library, Schools, station and all other amenities.

Features Include:

- 3 bedrooms, master including FES and BIR
- 2 bathrooms (including ensuite)
- Open kitchen and dining area
- Gas appliances
- Ducted Heating and cooling system with separate zone controller
- Double garage with internal and external access