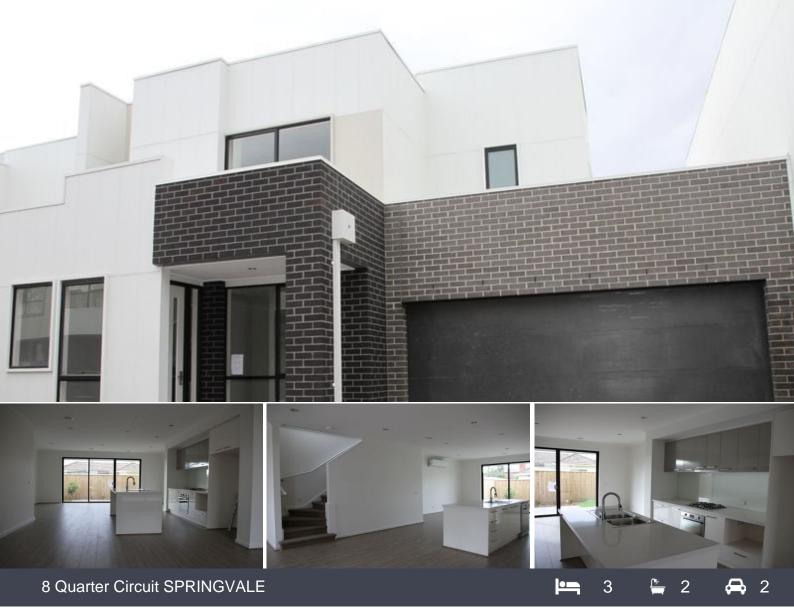

## New 3BR Townhouse on VIEW ROAD

New town house in central Springvale just few hundred metres walked to Springvale shopping centre, Doctors surgeries, Groceries shops, Woolworths, restaurants, library, Schools, station and all other amenities.

Features Include:

- 3 bedrooms, master including FES
- 2 bathrooms (including ensuite)
- Open kitchen and dining area
- Spacious lounge
- Gas appliances
- Security roller shutters
- Ducted Heating
- Double garage with internal and external access