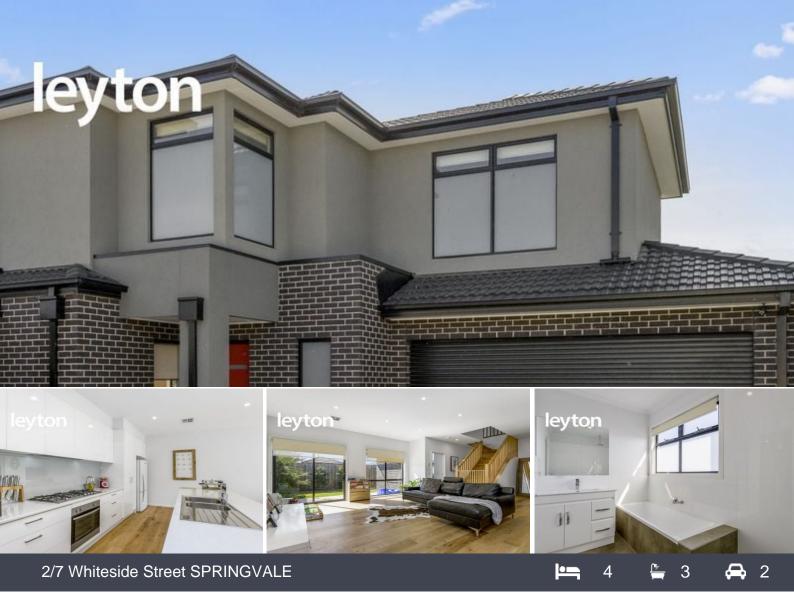

## Stylish & Modern Home in an Excellent Locale

Within walking distance to bus stops, Coles Supermarket, local cafes and exotic restaurants. Whereas, Monash University, Bunnings Warehouse, IKEA Springvale Homemaker Centre, Waverly Gardens Shopping Centre, Train Station, Springvale Central and other amenities are just a short drive away.

Only 1 year young, this home features: a stylish open plan kitchen, living and dining with one bedroom and a central bathroom on the ground floor. Upstairs a family room, 3 bedrooms, two with BIRS, master bedroom with full ensuite and WIR, central bathroom and separate toilet. Other home features include: split-system A/C, ducted heating, water tank, and double garage.