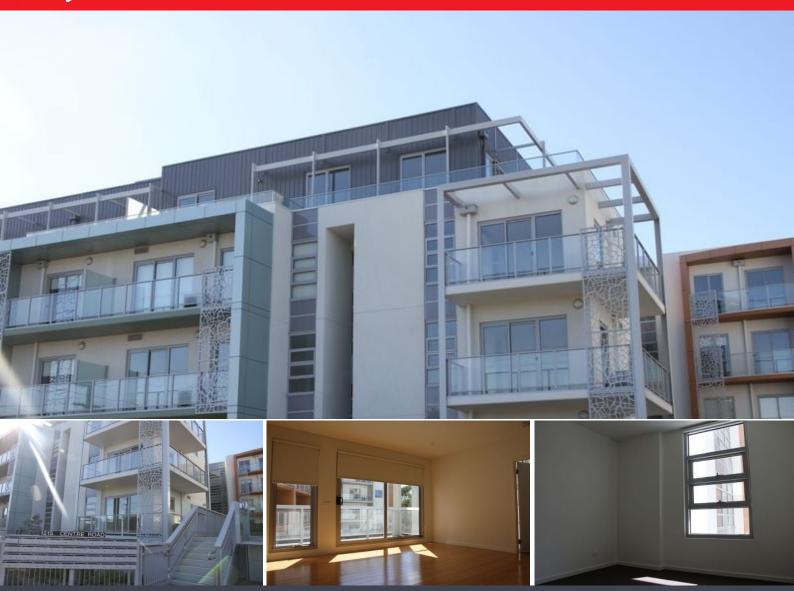

## BRAND NEW 2 BED apartment with 2 CARPARK

109/1213-1217 Centre Road OAKLEIGH SOUTH

Brand new 2-bedroom apartment located in central Oakleigh South. Each bedroom is with build-in wardrobe and the modern kitchen is with stainless steel gas cooking, stone benchtops and dishwasher.

More offers include:

- 2 x Secure car parking
- Floor to ceiling windows
- Private balcony
- Split system for heating and cooling
- Storage cage
- Close to Huntingdale, and Clayton Train Station
- Bus Stops is located right in front of apartment entrance ideal to Monash University student
- Nearby Chadston shopping centre for your relaxation