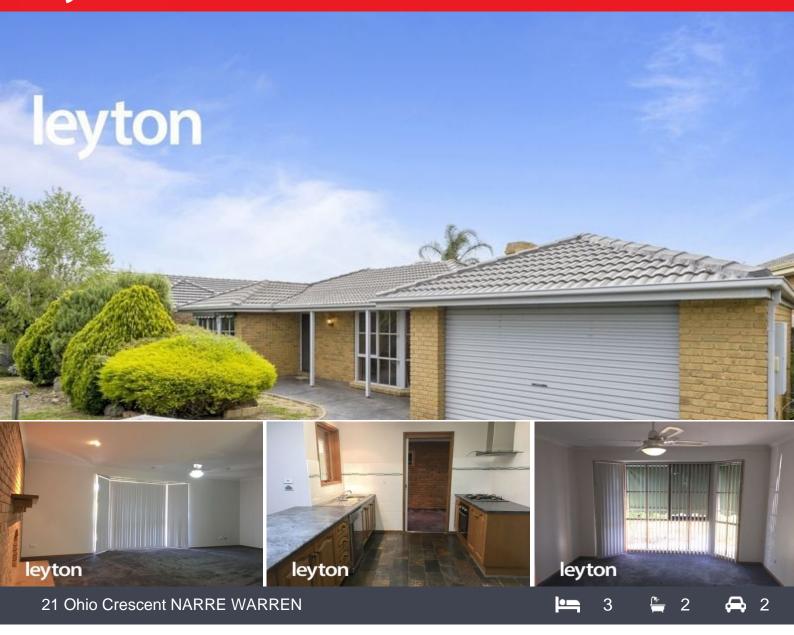

## **Excellent Home in Sought after Location!**

Only 1.5km away to Fountain Gate Shopping Centre and features:

- 3 spacious bedrooms, all with built-in robes. Full ensuite & WIR to the master.
- 2 separate living areas complete with ducted heating, air conditioning and lovely fire place.
- Well-appointed kitchen and plenty of cupboard space.
- Double garage under roof line with remote and rear access.
- Sun room and undercover entertaining area.

Positioned only minutes to Fountain Gate Shopping Centre, Narre Warren Train station & Monash Freeway.

## 21 Ohio Crescent, NARRE WARREN

DISCLAIMER:

Please note plans are indicative only and not drawn to exact scale.

All dimensions are approximate