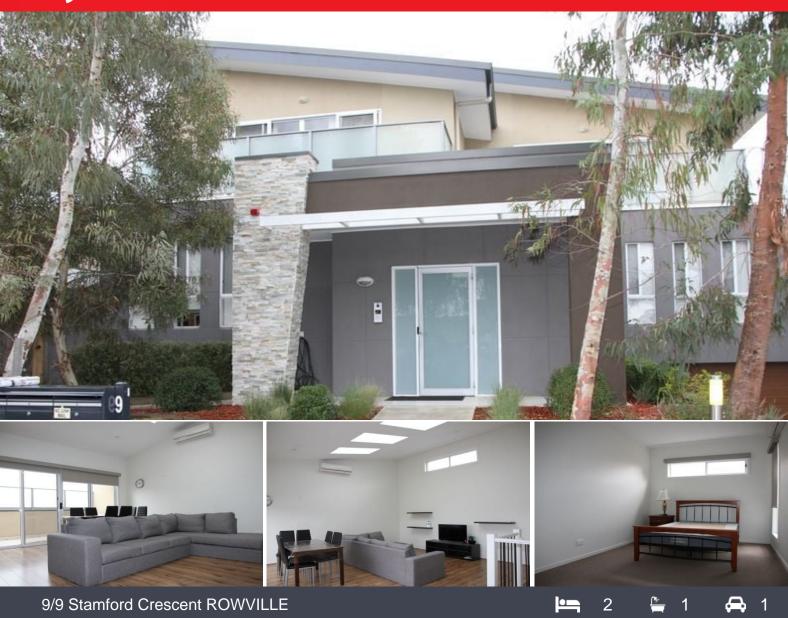

## **Available Now**

The modern dwelling located only minutes away from the Sud Park shopping centre, all close to Rowville Primary School, Rowville Secondary College, Monash Clayton, 900 and 901 bus routes.

This unit offers 2 bedrooms with all BIRs, main bathroom, the spacious living room and dining area adjoins the functional kitchen with stainless steel appliances and stone benchtop.

Other features include 3 reverse cycle air conditioning and heating, a secure basement garage and furniture such as beds&mattresses, fridge, chaise lounge, dinner table, TV unit (condition apply).