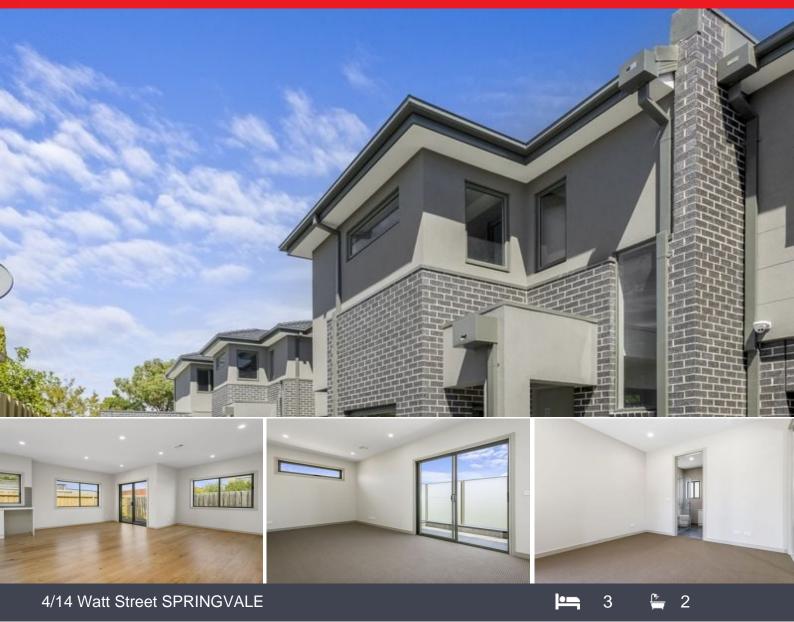

## Brand new townhouse in Springvale Central

Three bedrooms plus good size study.

Large open plan living domains with polished floorboards flowing to a courtyard.

Quality modern kitchens with Caesar stone benchtops, 900mm stainless-steel ovens, gas stoves, canopy range hoods.

Chic designer floor to ceiling tiled bathrooms, matching ensuites and main bathrooms with bath, shower and separate toilet.

Central heating and cooling system with individual remote control in every room

Within minutes from Springvale Shopping Centre, Homemaker Hubs, including IKEA, Harvey Norman and Bunnings, supermarkets, schools, Monash University, parklands, bus and train services.

leyton

Leyton Real Estate Pty Ltd 7 Warwick Avenue, SPRINGVALE VIC 3171 (03) 9547 0345 | leytonre.com.au