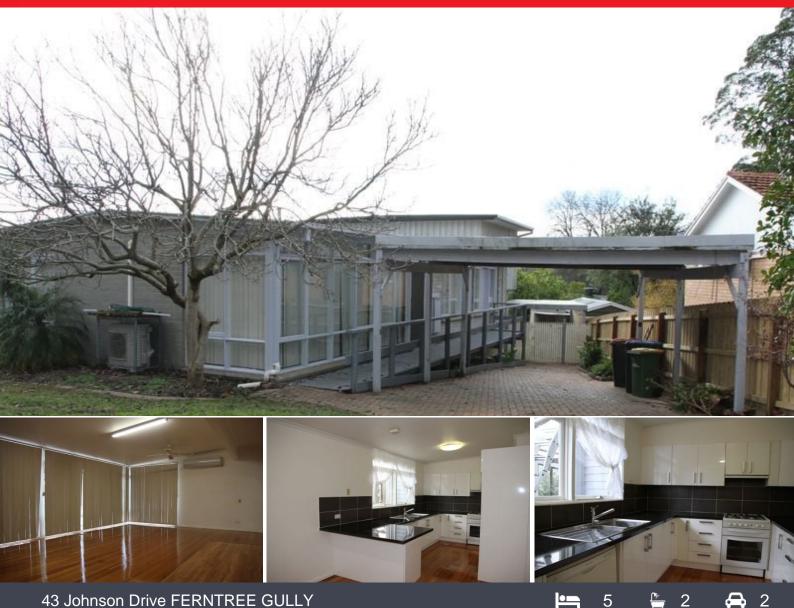

## LOVELY FAMILY HOUSE

THIS TRI-LEVEL HOME HAS THAT HOLIDAY FEEL WITH ITS VERSATILE DESIGN AND LOVINGLY TENDERED GARDENS. INSIDE COULD DO WITH SOME UPDATING WITH A NEWLY RENOVATED KITCHEN, MEALS AREA, LOUNGE AND DINING WITH SPLIT-SYSTEM AIR CONDITIONER, 5 BEDROOMS INCLUDING THE MAIN WITH ENSUITE, DUCTED HEATING AND AN OPEN STUDY. THE SECOND BEDROOM HAS ITS OWN ENTRY AND COULD BE CONVERTED TO A HOME OFFICE/SALON. A PRIVATE HAVEN, THE LOWER LEVEL HAS TWO LARGE RUMPUS WITH SEPERATED TOILET. COVERED AFRESCO WOULD BE GREAT FOR BBQ OR OUTSIDE ENJOYMENT.