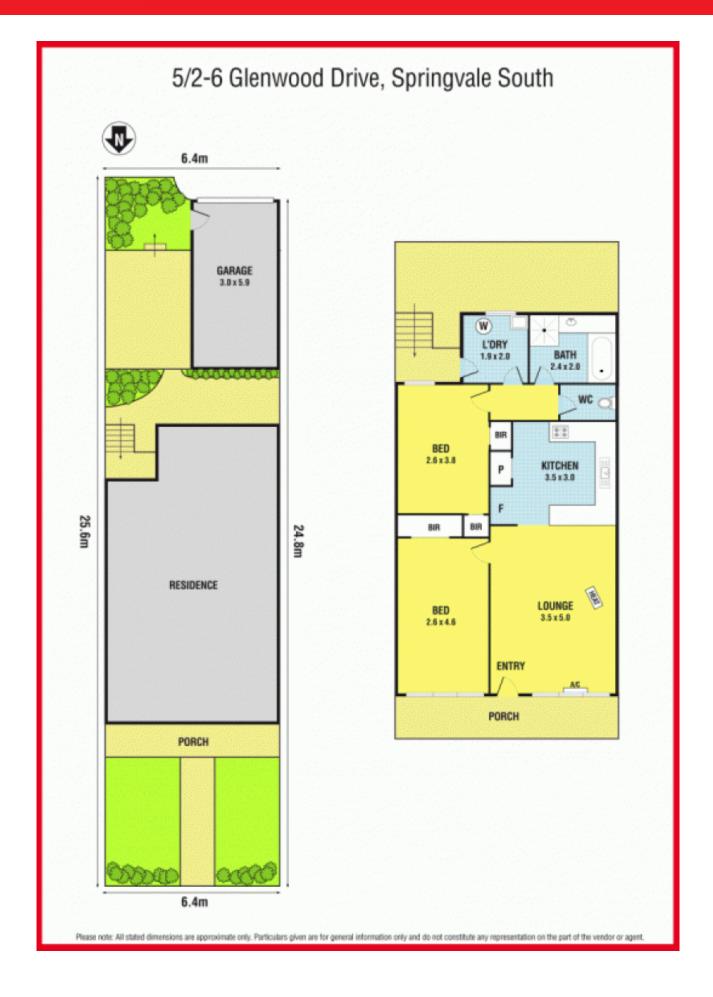

This rare re-production Early Victorian terraced style in the Springvale South area offers

convenient, comfort and low-maintenance lifestyle.

Highlight features:

- \* Two spacious bedrooms with BIR
- \* Open plan living/dining area
- \* Neat kitchen with dishwasher
- \* Gas heating and split reverse A/C cooling
- \* Freshly painted throughout and new carpet to bedrooms
- \* Auto lock-up garage...