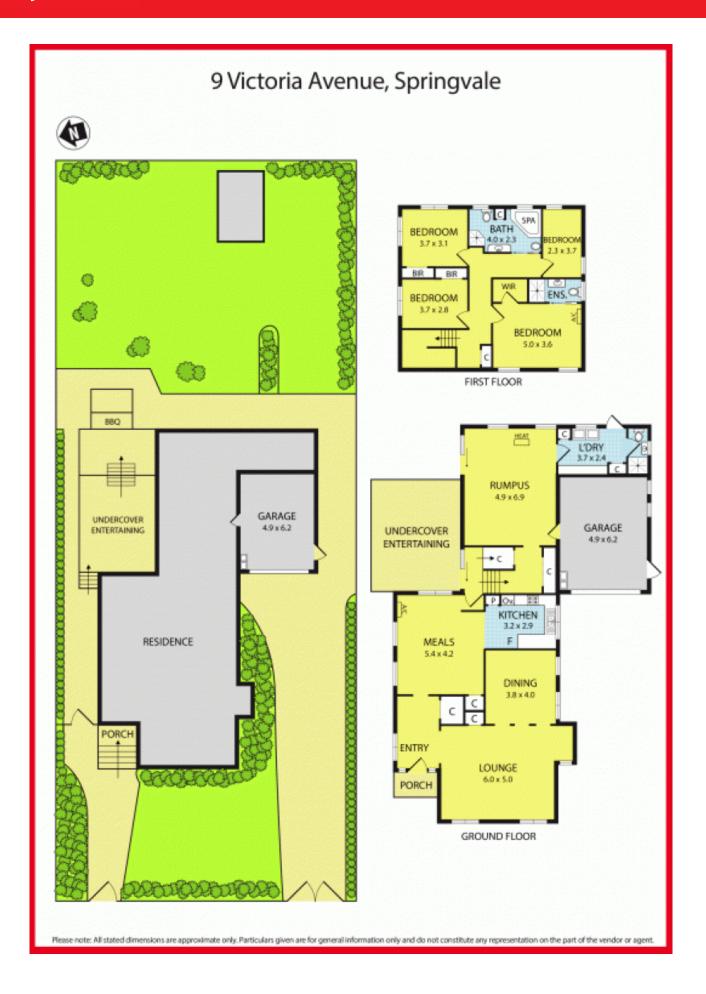

## **LOCATION A1**

Diarise this Auction date 20/6/2015, sort out your finance, get ready to bid

This Substantial 4 bedrooms family home with FES and WIR to master, formal lounge, formal dining, spacious kitchen and Meals area, split levels, separate extra large rumpus room with Coonara wood heater, rear under covered patio leading to a wood fire pizza oven and massive backyard. Solid building structure, buy with confidence