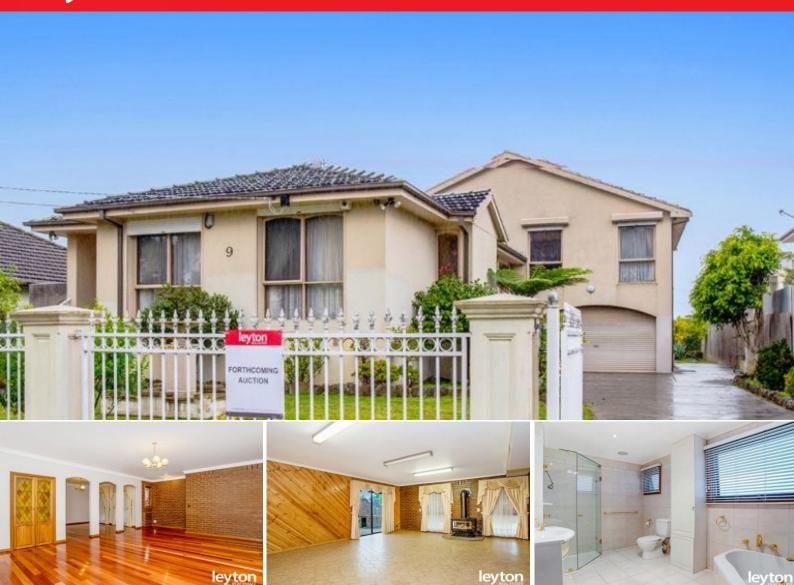

## **LOCATION A1**

Diarise this Auction date 20/6/2015, sort out your finance, get ready to bid

This Substantial 4 bedrooms family home with FES and WIR to master, formal lounge, formal dining, spacious kitchen and Meals area, split levels, separate extra large rumpus room with Coonara wood heater, rear under covered patio leading to a wood fire pizza oven and massive backyard. Solid building structure, buy with confidence

Location A1, massive allotment 880m2 approx- Zone RGZ (residential growth zone), further multi dwelling development possible including apartments (STCA).

Reserve: \$1M Terms: 10% deposit Balance: 30/60 days