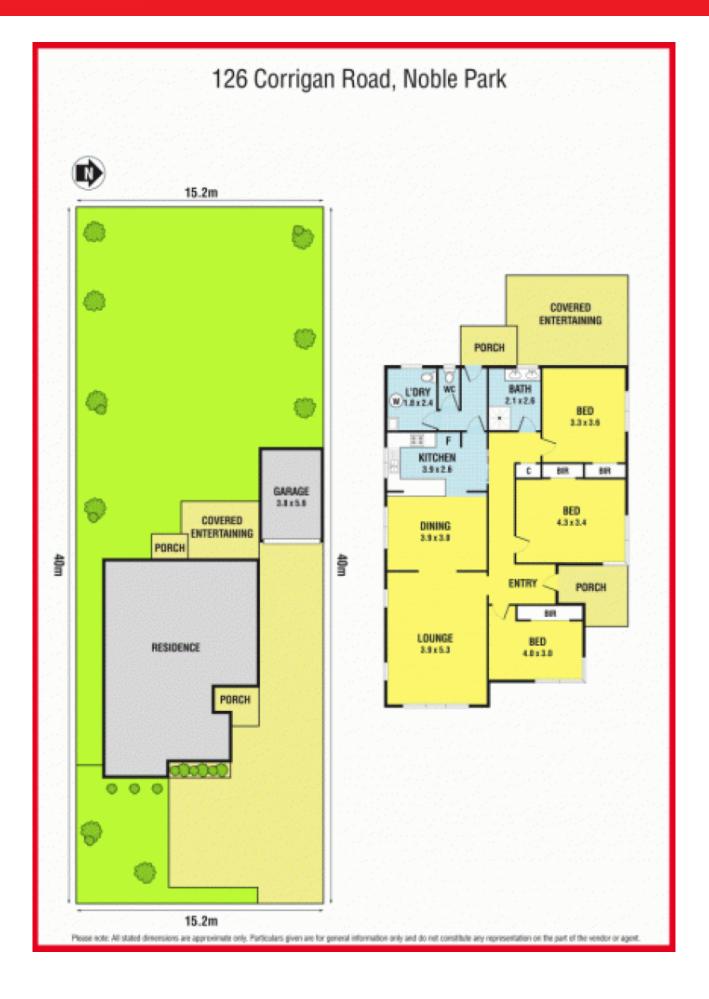

## 126 Corrigan Road NOBLE PARK

Land size of 670 m2 with Town Planning Permit for second dwelling while keeping the existing residence.

It is a must inspect property

Contact Phuc Le today!

**Leyton Real Estate** 