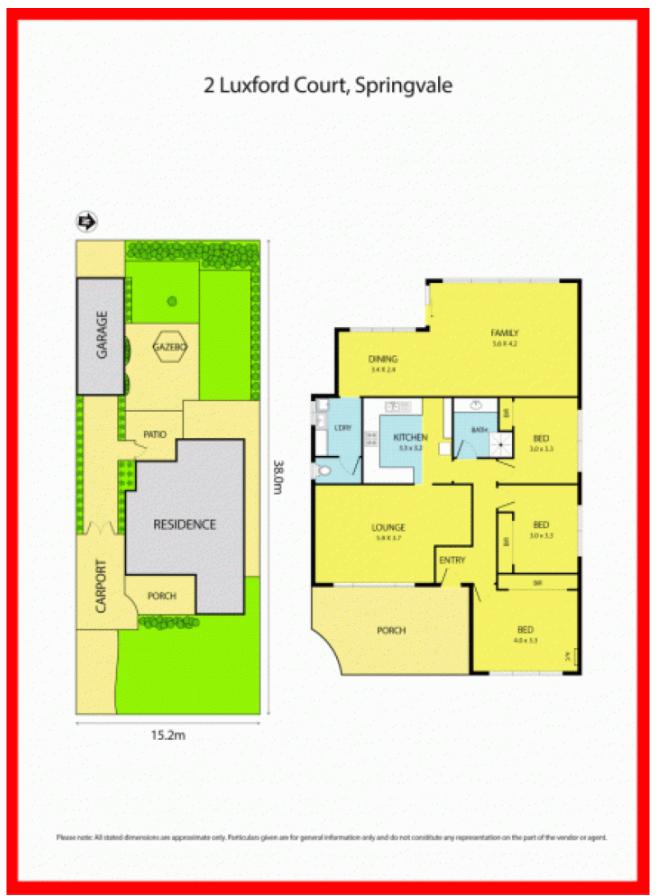

#### Featuring:

Relaxing lounge opens up to functional kitchen with gas cook top and dishwasher

3 generous sized bedrooms all with BIR

Ducted heating and polished floorboards throughout

Professionally painted

Dining area adjoining massive Family room/sunroom.

Outside patio overlooking Zen style backyard with entertainment gazebo

Leyton Real Estate Pty Ltd 7 Warwick Avenue, SPRINGVALE VIC 3171 (03) 9547 0345 | leytonre.com.au