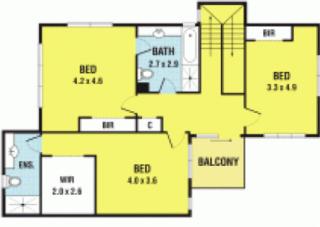

Quality CasearStone kitchen boasting stainless steel appliances.

Three upstairs bedrooms accommodate in style, main bedroom features ensuite and walk-in robes. Additional bedrooms features include built in robes, bright second bathroom, power room, stylish polish floorboards, ducted heating and double garage.

## 3/29 Regent Avenue, Springvale

FIRST FLOOR

Please note: All stated dimensions are approximate only. Particulars given are for general information only and do not consistes any representation on the part of the worder or agent.