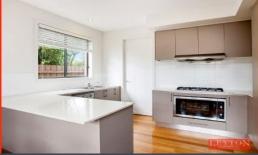

Quality CasearStone kitchen boasting stainless steel appliances.

Three upstairs bedrooms accommodate in style, main bedroom features ensuite and walk-in robes. Additional bedrooms features include built in robes, bright second bathroom, power room, stylish polish floorboards, ducted heating and double garage.