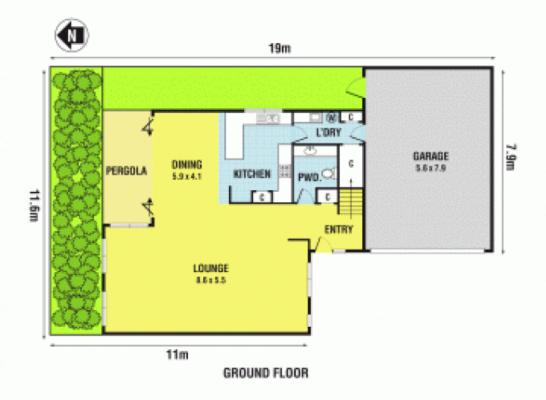

## Immediate Lifestyle Appeal

Stunning, secure and set well back from the street, this two level contemporary town residence is kept beautifully bright by abundant natural light.

A stylish low maintenance design deliver impressive living and dining spaces enjoying the bi folding doors connecting to the rear pergola BBQ/entertainment area.

Quality CasearStone kitchen boasting stainless steel appliances.

Three upstairs bedrooms accommodate in style, main bedroom features ensuite and walk-in robes. Additional bedrooms features include built in robes, bright second bathroom, power room, stylish polish floorboards, ducted heating and double garage.

Walk to Springvale Central, just minutes away to shops and cafe, Springvale station and all local conveniences.

Contact Phuc Le today!

**Leyton Real Estate** 