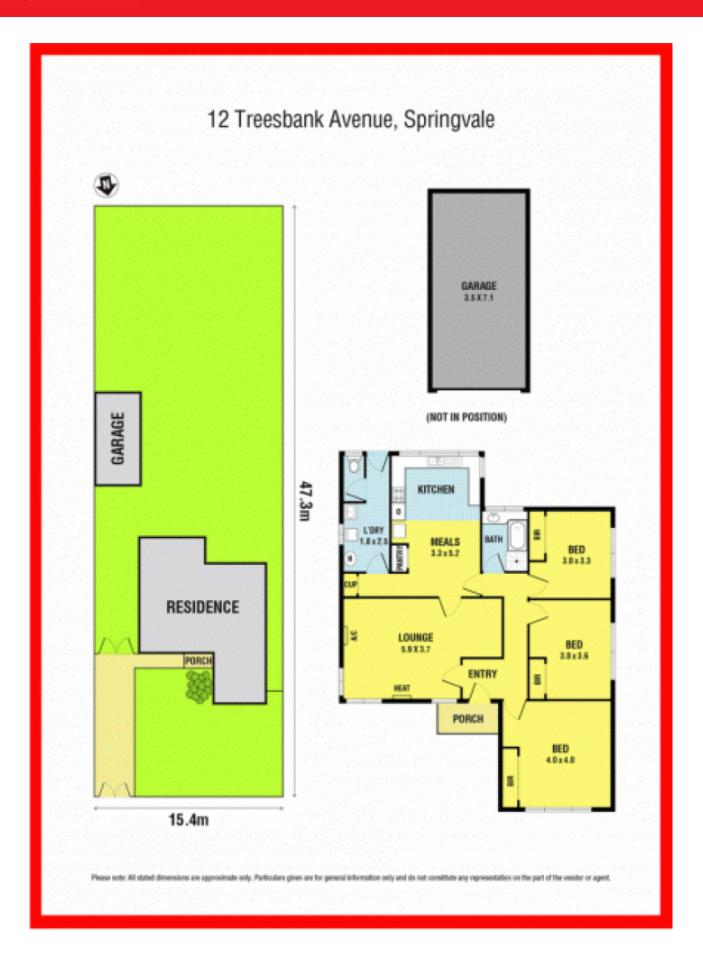

This 3 bedroom timber home sat on a fantastic block of land which has so much potential waiting to be explored, the block itself measures 720m2 (approx) potential to further develop (STCA) or build your dream home here.

Consisting of formal lounge with A/C, spacious bedrooms all with BIR, kitchen and meals area, all gas appliances and garage.

Currently tenanted \$1,350 PCM.

Don't miss out this golden opportunity.

Thu Le