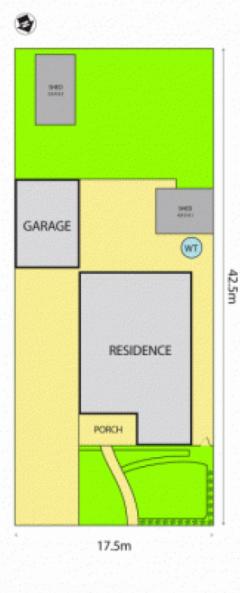

## Fantastic Family Home with Endless Potential

On offer is a large rectangular allotment measuring 750m2 (approx) in a vibrant pocket of Springvale providing great potential to the savvy investor/developer.

## 22 Fairview Street, Springvale

Please note: All stated dimensions are approximate only. Porticulars given are for general information only and do not constitute any representation on the part of the vendor or agent