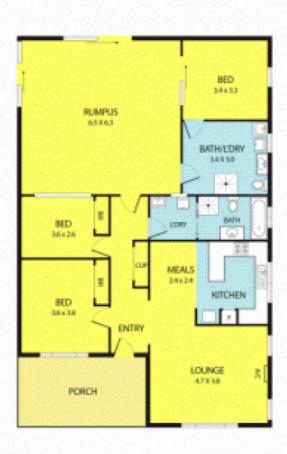

This north facing dwelling is an immaculate and updated home with great live in/tenancy options.

Featuring:

3 generous sized bedrooms

Spacious Lounge with Split A/C

Updated Kitchen with gas cook tops & Meals Area

2 bathroom and 2 toilets

Massive Family room/Rumpus

Secured brick fence and remote control steel gate

Outdoor entertainment/BBQ area

Double car lock up garage

Located close to Coles Shopping Complex, IKEA, Wellington Secondary

## 22 Fairview Street, Springvale

Please note: All stated dimensions are approximate only. Porticulars given are for general information only and do not constitute any representation on the part of the vendor or agent