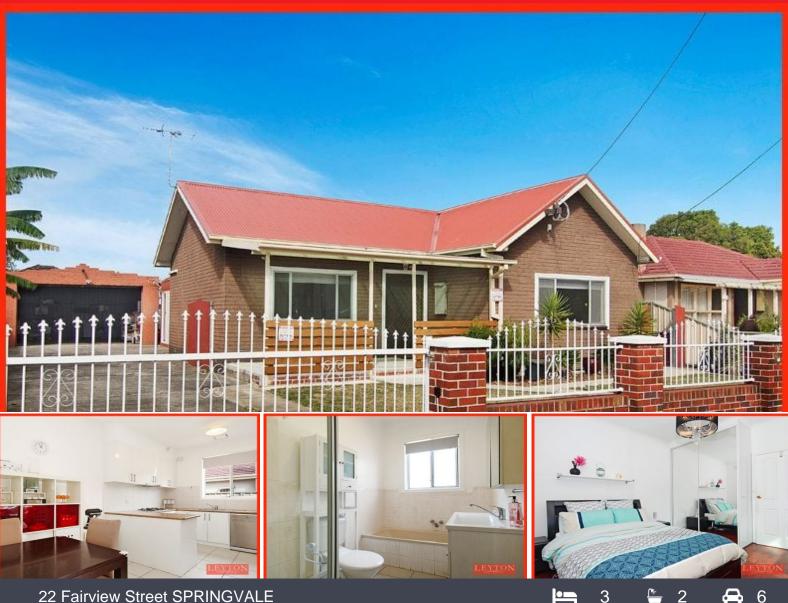

## leyton

22 Fairview Street SPRINGVALE

## Fantastic Family Home with Endless Potential

On offer is a large rectangular allotment measuring 750m2 (approx) in a vibrant pocket of Springvale providing great potential to the savvy investor/developer.

This north facing dwelling is an immaculate and updated home with great live in/tenancy options.

Featuring:

3 generous sized bedrooms

Spacious Lounge with Split A/C

Updated Kitchen with gas cook tops & Meals Area

2 bathroom and 2 toilets

Massive Family room/Rumpus

Secured brick fence and remote control steel gate

Outdoor entertainment/BBQ area

Double car lock up garage

Located close to Coles Shopping Complex, IKEA, Wellington Secondary

College, Springvale station, shops and local conveniences.

With possibilities for multi-unit development (STCA), put this on the top of your inspection list!

**Leyton Real Estate** 