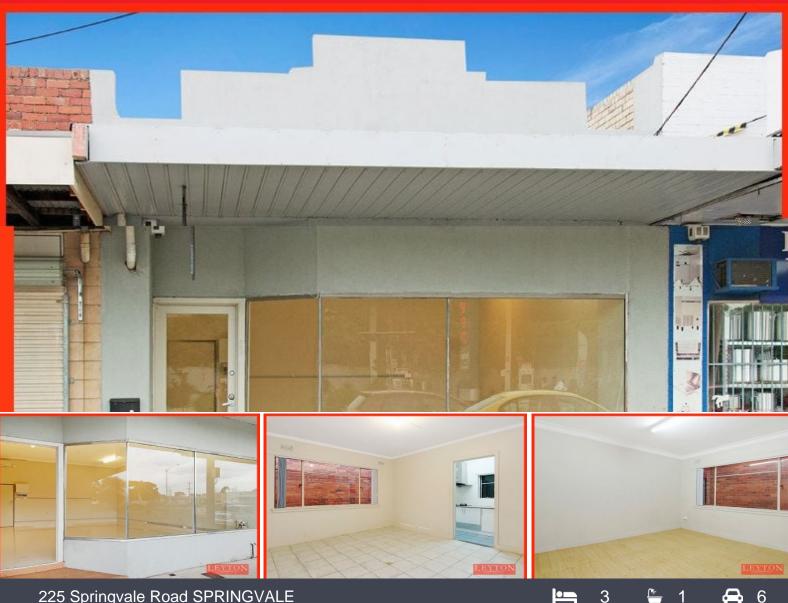

## 225 Springvale Road SPRINGVALE

<u>--</u>

## High Exposure Shop& Dwelling with Rear Lane Access

In the absolute hub of Springvale Central shopping strip, this high exposure shopfront & dwelling is a fantastic opportunity to obtain this commercial blue chip. All anticipate the completion of the under pass rail line in a near coming future. There is 42m? of shopfront featuring rendered brick walls...and a well maintained 3 bedrooms residence with warm floating floor, heating, separate kitchen, lounge & laundry, update bathroom, 2 toilets altogether, under cover corridor joining front and rear. Rear lane access to two LU car parking Spaces, further redevelopment options (subject to Council approval) in this 'heart-of-it-all' location, only stone throw from, schools & station, vibrant Springvale CBD

Total land area: 223m2

Contact Tony Le 0412 133 378 Thu Le 0421 903 814

Thu Le 0421 903 814