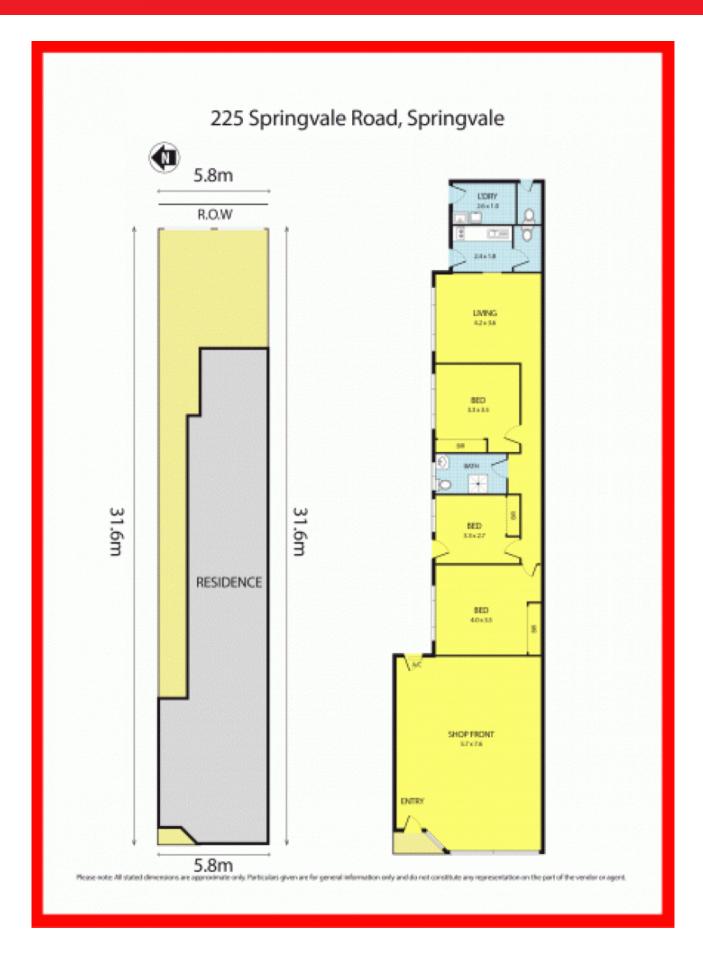

## High Exposure Shop& Dwelling with Rear Lane Access

In the absolute hub of Springvale Central shopping strip, this high exposure shopfront & dwelling is a fantastic opportunity to obtain this commercial blue chip. All anticipate the completion of the under pass rail line in a near coming future. There is 42m? of shopfront featuring rendered brick walls...and a well maintained 3 bedrooms residence with warm floating floor, heating, separate kitchen, lounge & laundry, update bathroom, 2 toilets altogether, under cover corridor joining front and rear. Rear lane access to two LU car parking Spaces, further redevelopment options (subject to Council approval) in this 'heart-of-it-all' location, only stone throw from, schools & station, vibrant Springvale CBD

Total land area: 223m2

Contact Tony Le 0412 133 378 Thu Le 0421 903 814

Thu Le 0421 903 814