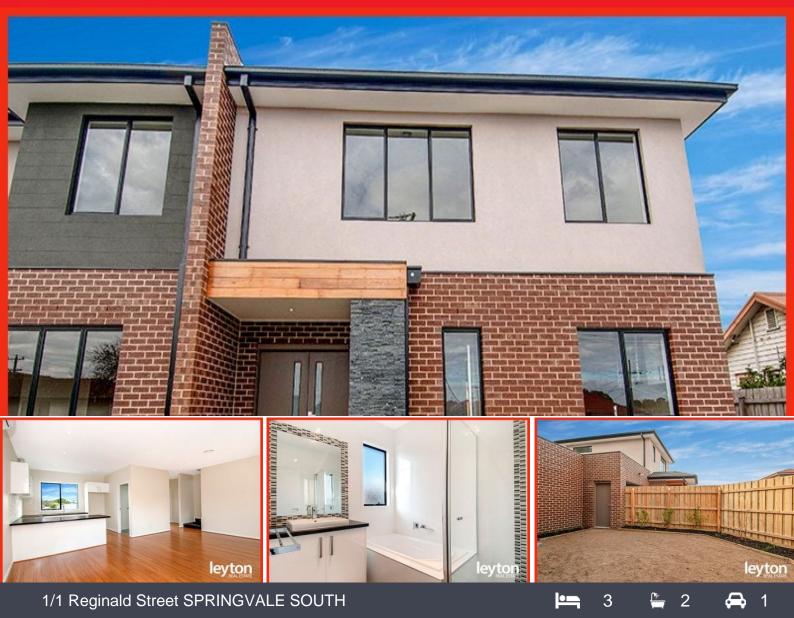

## Sold by Thu Le

1 Reginald - An exclusive and boutique group of high quality units in Springvale South!

Attention first home buyers, down-sizers and investors.

Featuring high quality finishes throughout: Tu-pack kitchen, Caesarstone bench tops, stainless steel appliances, remote control garage, ducted heating and split air conditioning.

Unit 1: \$490,000-169.53m2 - (18.25 squares), 3 bedrooms, 2 baths, 3 toilets. (UNDER CONTRACT)

Unit 2: \$460,000-143.98m2 - (15.50 squares), 3 bedrooms, 1 bath, 2 toilets. (UNDER CONTRACT)

Unit 4: \$465,000- 155.65m2- (16.75 squares), 3 bedrooms, 2 baths, 2 toilets (UNDER CONTRACT)

Few minutes walk to Heatherhill Secondary College, close proximity to Springvale South shopping Central, Springvale South Primary School, bus stops, medical clinics...

For qualified first home buyers there is a massive FHBG and stamp duty savings available, potential to save you over \$15,000!