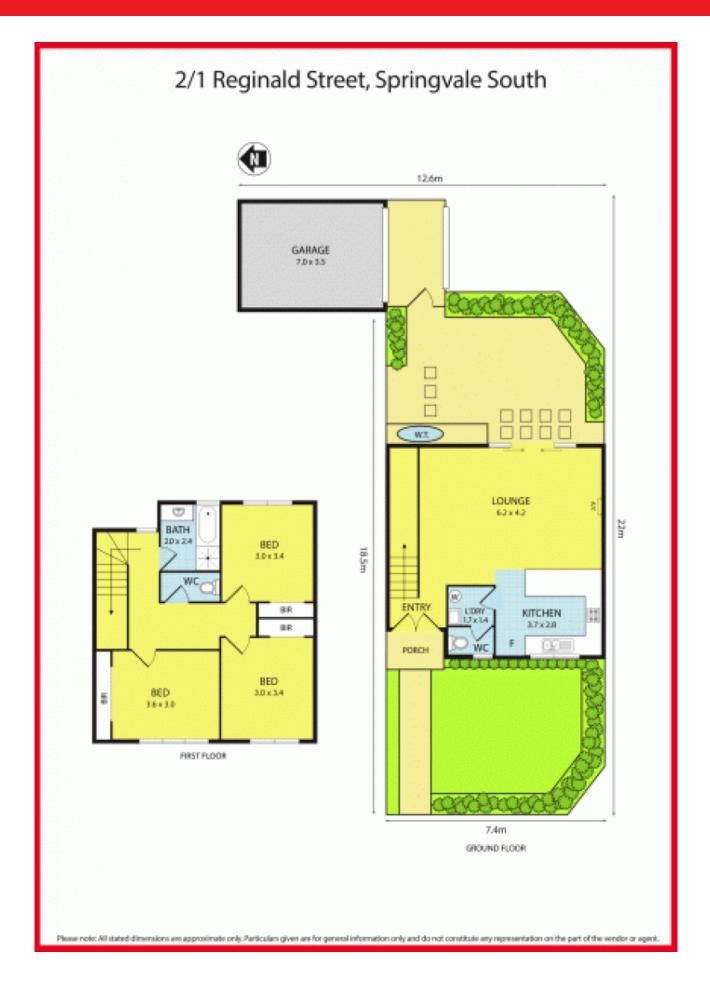

Unit 1: \$490,000-169.53m2 - (18.25 squares), 3 bedrooms, 2 baths, 3 toilets. (UNDER CONTRACT)

Unit 2: \$460,000-143.98m2 - (15.50 squares), 3 bedrooms, 1 bath, 2 toilets. (UNDER CONTRACT)

Unit 4: \$465,000- 155.65m2- (16.75 squares), 3 bedrooms, 2 baths, 2 toilets (UNDER CONTRACT)