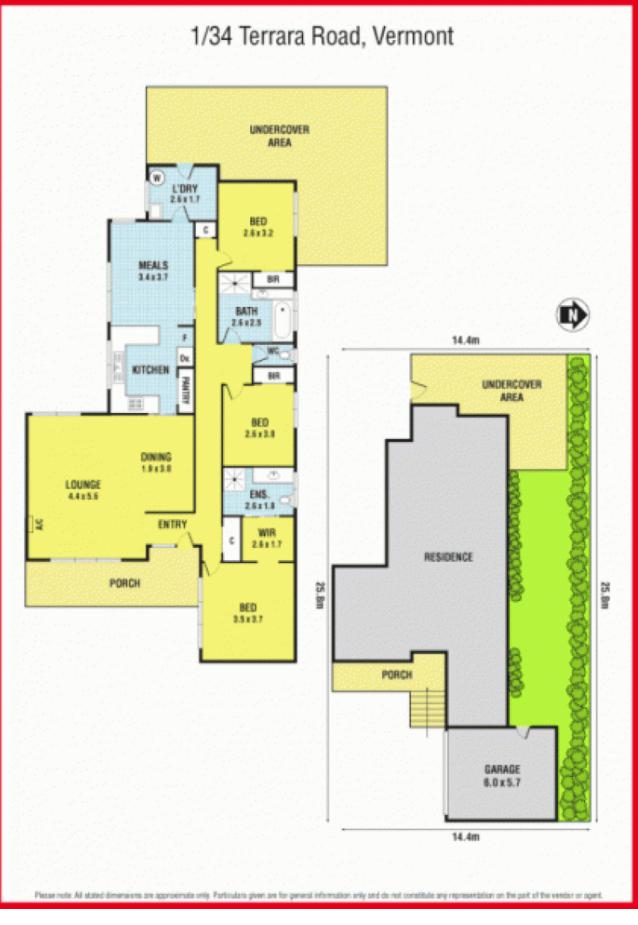

Generous throughout with space, height and natural light, and you will be pleasantly welcomed through to flowing lounge and formal dining room with floorboards, large kitchen in original but perfectly functional condition with updated appliances, sizeable meals area opening to paved alfresco ready for family to entertain all year round. Highlight features including walk-in robes and full en-suite to the Master, built-in robes to the rest, bright central bathroom with separate shower, wall A/C, ducted heating, side gate entrance and double auto lock-up garage.