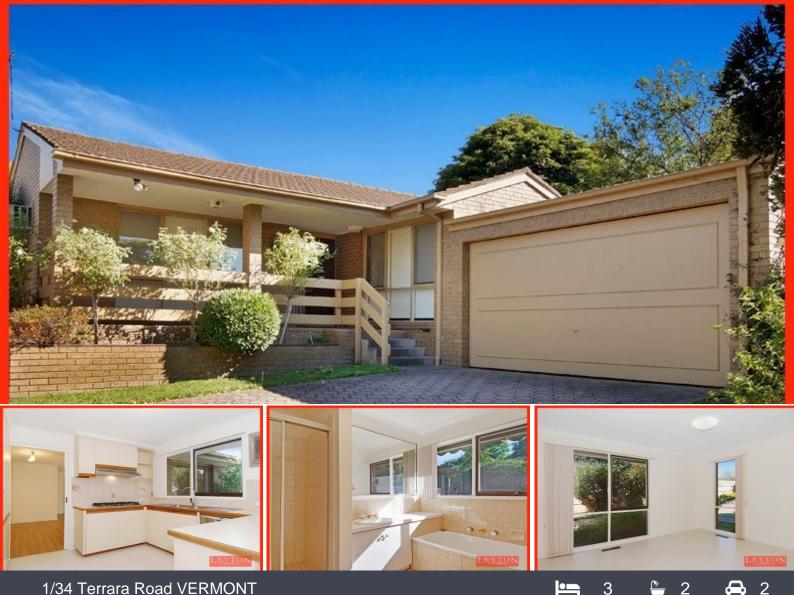

## Auction This Saturday @ 1pm On Site!

A fantastic opportunity to obtain this substantial 3 bedroom residence. Offering leafy of street appeal with a green and sunny front garden leading up to a charming facade, this home has all the right ingredients to deliver the perfect lifestyle.

Generous throughout with space, height and natural light, and you will be pleasantly welcomed through to flowing lounge and formal dining room with floorboards, large kitchen in original but perfectly functional condition with updated appliances, sizeable meals area opening to paved alfresco ready for family to entertain all year round. Highlight features including walk-in robes and full en-suite to the Master, built-in robes to the rest, bright central bathroom with separate shower, wall A/C, ducted heating, side gate entrance and double auto lock-up garage.