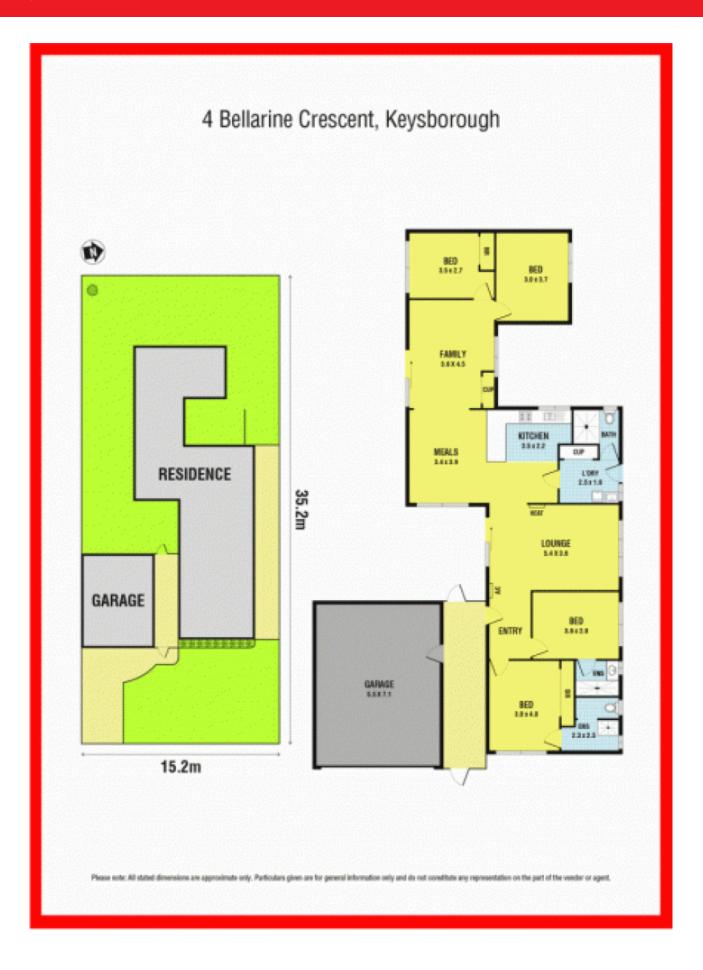

Featuring: 4 bedrooms, master bedroom with FES, 3 bathrooms, 2 toilets, formal lounge with split A/C, freshly painted throughout, brand new kitchen adjoining to spacious meals area, family room, lock up double car garage, gas appliances...