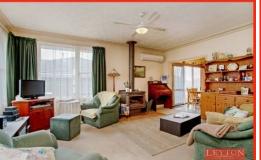

## **Great Australian Dream**

Perfect presentation and poised with potential, this well maintained weatherboard three bedroom home has a classic 'yesterday' ambiance with a very livable floor plan.

Highlight features include welcoming entry foyer, large open plan living/dining opening to a huge outdoor entertaining BBQ area, BIR to master bedroom, central bathroom, separate toilet, separate laundry, huge well appointed kitchen with gas appliances.

Benefits - Split reverse A/C, wood log heater, single lock up garage, garden shedding and totally private rear garden setting.

Walk to bus, shops and local schools - Easy access to Sandown station and Princess Hwy.