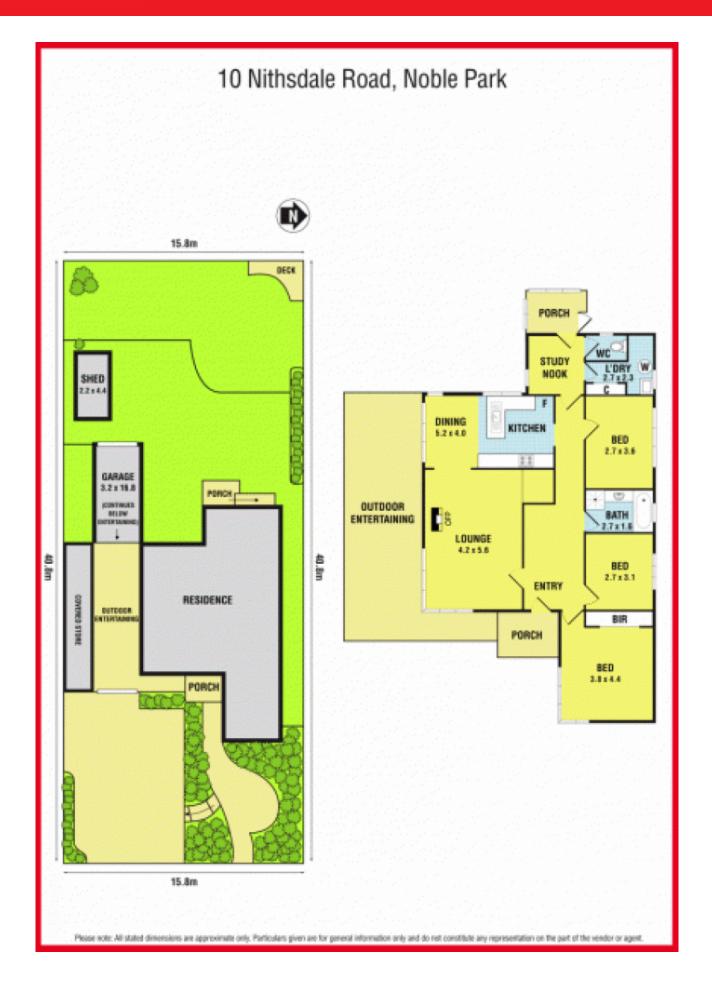

## **Great Australian Dream**

Perfect presentation and poised with potential, this well maintained weatherboard three bedroom home has a classic 'yesterday' ambiance with a very livable floor plan.

Highlight features include welcoming entry foyer, large open plan living/dining opening to a huge outdoor entertaining BBQ area, BIR to master bedroom, central bathroom, separate toilet, separate laundry, huge well appointed kitchen with gas appliances.

Benefits - Split reverse A/C, wood log heater, single lock up garage, garden shedding and totally private rear garden setting.

Walk to bus, shops and local schools - Easy access to Sandown station and Princess Hwy.

Ready to renovate and extend or further development (STCA) on 630m2 approximately.

Contact Phuc Le today!

**Leyton Real Estate** 