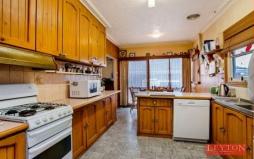

## **Great Australian Dream**

Perfect presentation and poised with potential, this well maintained weatherboard three bedroom home has a classic 'yesterday' ambiance with a very livable floor plan.

Highlight features include welcoming entry foyer, large open plan living/dining opening to a huge outdoor entertaining BBQ area, BIR to master bedroom, central bathroom, separate toilet, separate laundry, huge well appointed kitchen with gas appliances.