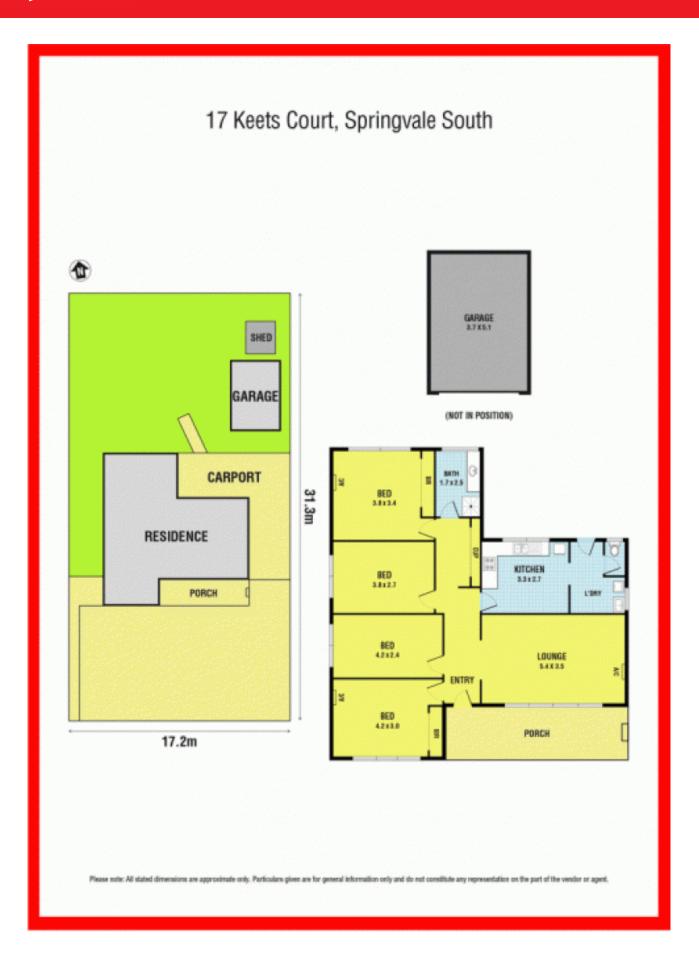

## leyton

17 Keets Court SPRINGVALE

<u>--</u>-

4

## Possibly The Best Buy In Springvale!

Always wanted to get into the Springvale property market but never thought you could afford it? Whether you are a first home buyer or an astute investor, here is your chance! This fantastic WB home set on a nice rectangular block, convenient location just off View road, within minutes from both Springvale and Sandown Park train stations, walking distance to Killester Secondary College, Heatherhill Primary school and Library. Consisting of 4 good sized bedrooms with 2X BIR, polished floor board, ducted heating, 3 X Splits A/C, alarm, all gas appliances, updated kitchen and bathroom, separate toilet, 2 cars carport, plus plenty car parking at front yard.