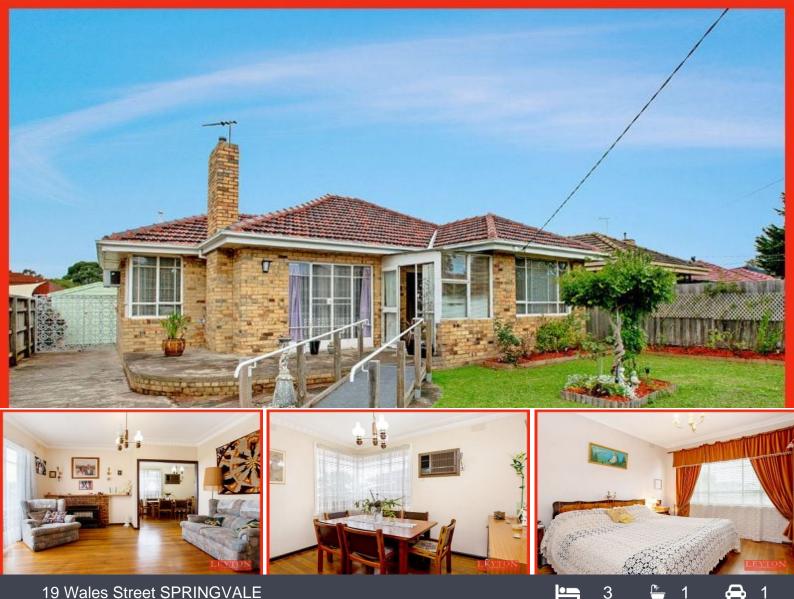

## **19 Wales Street SPRINGVALE**

## SOLD at Auction by Troy Le

First time on offer since new, our vendors have enjoyed many wonderful years filled with memories in this home.

Set on a beautiful, flat and rectangular block measuring just under 700m2 in Central Springvale, perfect for future redevelopment (STCA). Located in one of the most sought after leaf lined street in central Springvale, walking distances to every local conveniences Springvale has to offer.

Minutes walk to the New Springvale Train Station, local grocers and shops, medical practices and wonderful restaurants.

The home itself have been meticulously looked after throughout the years and have been presented with a warm reception.

Featuring:

Relaxing lounge with new gas heating 3 generous sized bedrooms polished floorboards throughout Separate dining room with A/C and functional kitchen Massive sunroom and entertainment area in the back yard Lock up garage and ... and so much more.