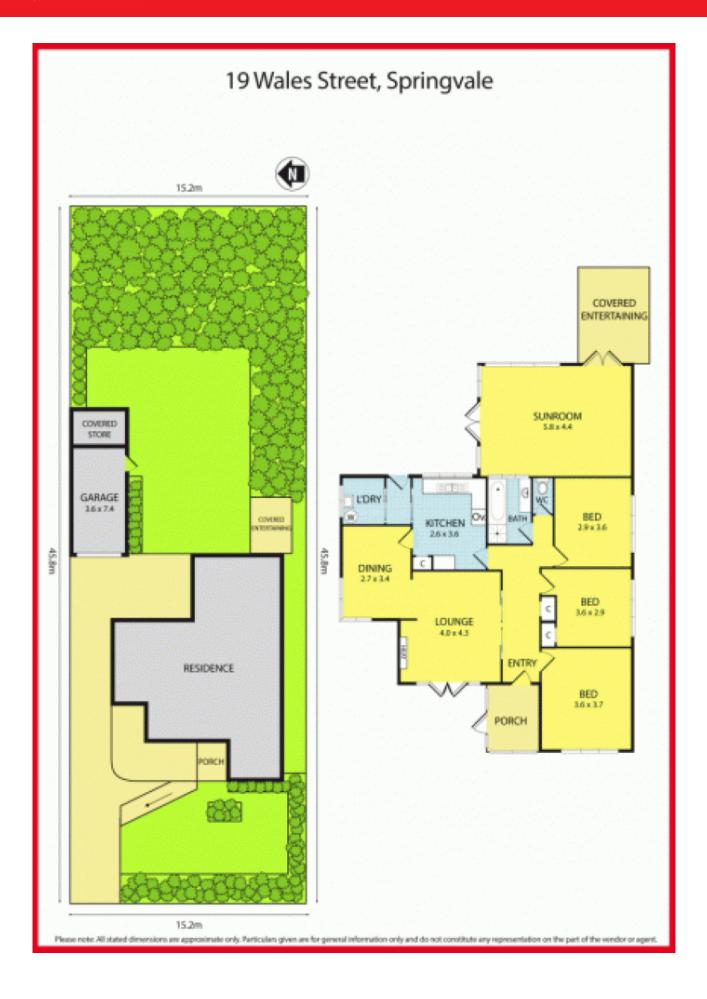

Featuring:

Relaxing lounge with new gas heating 3 generous sized bedrooms polished floorboards throughout Separate dining room with A/C and functional kitchen Massive sunroom and entertainment area in the back yard Lock up garage and ... and so much more.