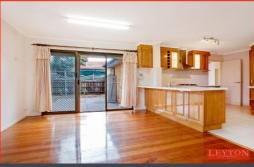

## **BOLD & BEAUTIFUL!**

This recently-renovated home features four bedrooms across two levels. Three on the ground floor have built-in robes and share a bathroom and separate toilet, while the upstairs bedroom has a built-in robe and ensuite. Polished floorboards in the spacious living and lounge areas are a highlight, as are the Caesarstone benches and stainless steel appliances in the kitchen.