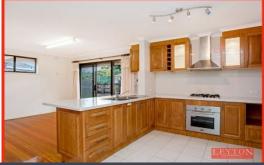

## **BOLD & BEAUTIFUL!**

This recently-renovated home features four bedrooms across two levels. Three on the ground floor have built-in robes and share a bathroom and separate toilet, while the upstairs bedroom has a built-in robe and ensuite. Polished floorboards in the spacious living and lounge areas are a highlight, as are the Caesarstone benches and stainless steel appliances in the kitchen.