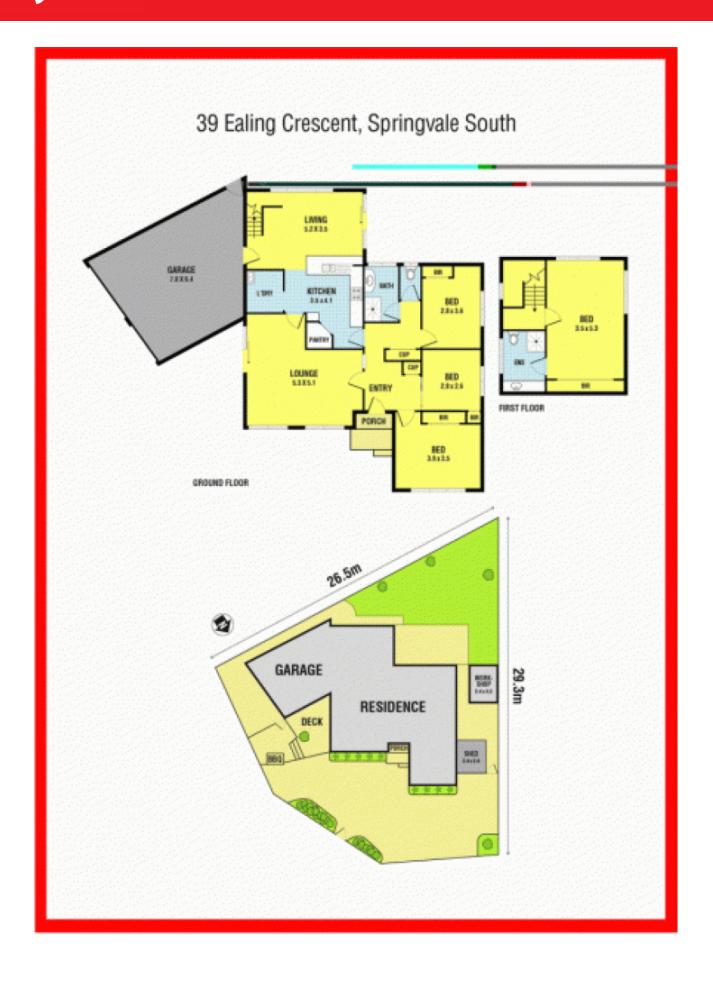

## **BOLD & BEAUTIFUL!**

This recently-renovated home features four bedrooms across two levels. Three on the ground floor have built-in robes and share a bathroom and separate toilet, while the upstairs bedroom has a built-in robe and ensuite. Polished floorboards in the spacious living and lounge areas are a highlight, as are the Caesarstone benches and stainless steel appliances in the kitchen.

Three split-system air-conditioners and roller shutters make temperature control a breeze, and there's a double lock-up garage with automatic door. The spacious back yard has a decked barbecue area, space for kids to play and a clothesline.