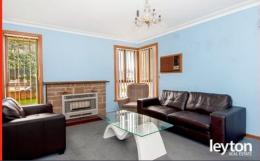

- \* 3 Good size BRs with 2 BIR & 1 A/C
- \* Lounge room with split A/C & brand new space heater
- \* Updated kitchen
- \* All gas appliances
- \* New gutter
- \* Double lock up garage...

Land size of 567m2 (  $16.76m \times 33.83m$  ) Currently tenanted \$1,517 PCM