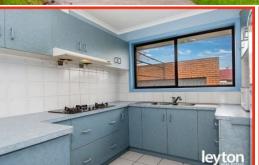

- \* 3 Good size BRs with 2 BIR & 1 A/C
- \* Lounge room with split A/C & brand new space heater
- \* Updated kitchen
- \* All gas appliances
- \* New gutter
- \* Double lock up garage...

Land size of 567m2 (  $16.76m \times 33.83m$  ) Currently tenanted \$1,517 PCM