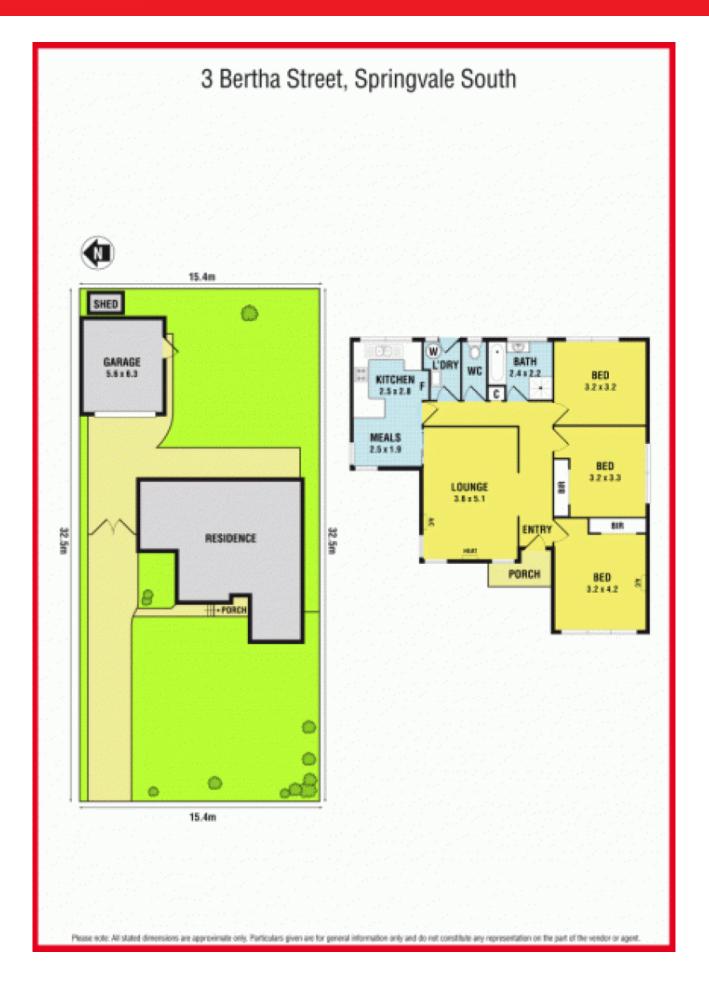

## Sold at Auction by Phuc Le

This triple fronted BV home nestled in a quiet yet convenient location, minutes walk to local Primary School, Norman Luth Reserve, Springvale Shopping Center and newly upgraded Springvale Station. Also Westal Station and Australia's largest Home Maker Centre- IKEA are just short drive away. Offering:

- \* 3 Good size BRs with 2 BIR & 1 A/C
- \* Lounge room with split A/C & brand new space heater
- \* Updated kitchen
- \* All gas appliances
- \* New gutter
- \* Double lock up garage...

Land size of 567m2 (  $16.76m \times 33.83m$  ) Currently tenanted \$1,517 PCM