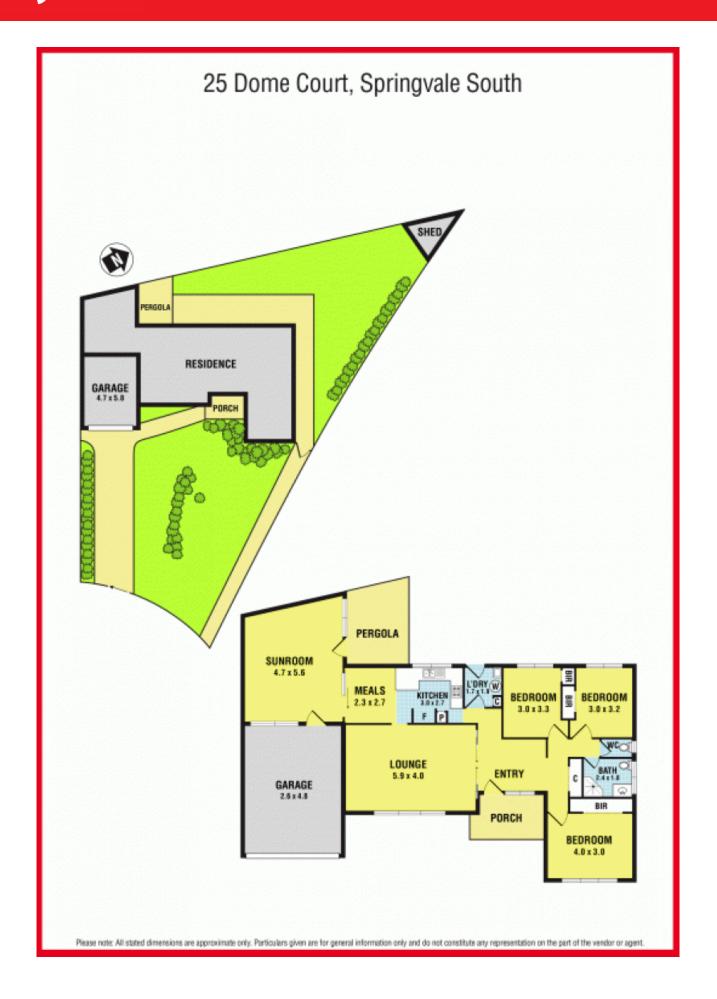

## Fully Ready For Moving In

This fully renovated 3 bedroom brick house on a quiet court is ready for a family to move in. You can easily access Heatherton Rd and Springvale Rd and you are only walking distance to Burden Park, Heatherhill Primary School and Heatherhill Secondary College. Sandown racecourse, several golf courses, Mackay Shopping centre and Springvale Central are surrounding bonuses.

An auto lock-up garage will accommodate your car securely and timber floors, private BBQ area and a brand new duct heating system will enrich the cosiness of this beautiful house on a big block of land of 610m2 approx. Extensive front and back yards will exceed your expectations too. Your family does not need to do anything but buy and move straight in!