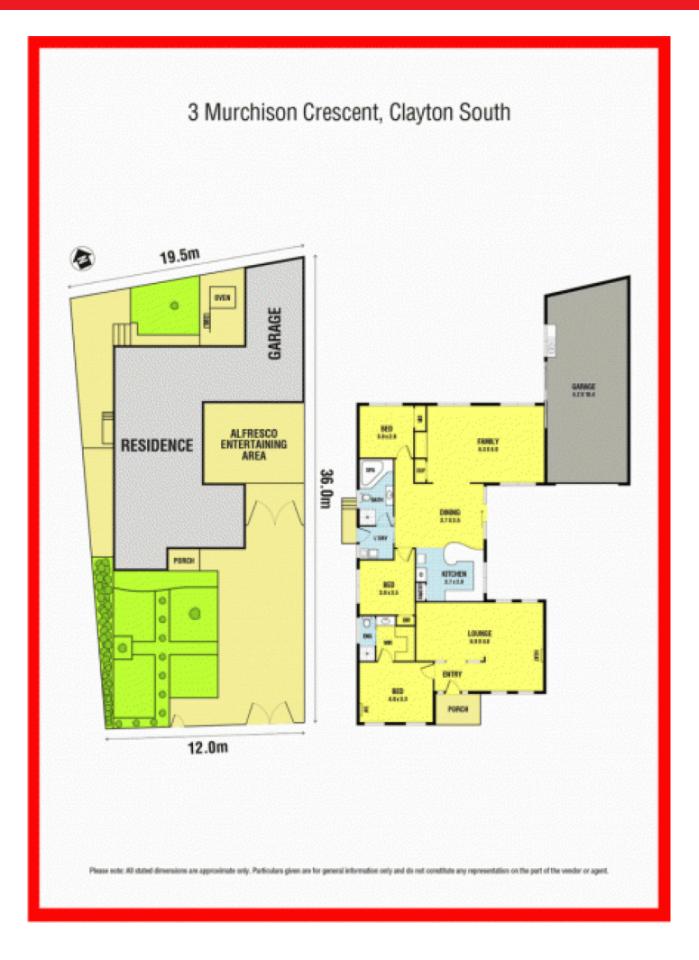

## Home...SWEET HOME!

With its charm and welcoming entrance, this superb home features three spacious bedrooms with all BIR including Master bedroom with FES, formal lounge with cathedral ceiling, huge sunroom ( or fourth bedroom ), large kitchen/meal area opening to alfresco entertaining area for family to enjoy all year round.

Benefits include polished timber floor, gas appliances, ducted heating, ducted cooling, massive LU garage and more.

Just minutes walk to Westall Train Station, Buses, Westall Secondary College, Reserves and a short distance to Springvale Shopping Centres, IKEA Home Maker, Princess Highway & Monash University.