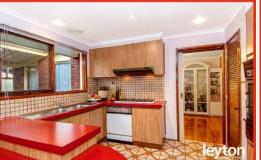

## Home...SWEET HOME!

With its charm and welcoming entrance, this superb home features three spacious bedrooms with all BIR including Master bedroom with FES, formal lounge with cathedral ceiling, huge sunroom ( or fourth bedroom ), large kitchen/meal area opening to alfresco entertaining area for family to enjoy all year round.

Benefits include polished timber floor, gas appliances, ducted heating, ducted cooling, massive LU garage and more.

Just minutes walk to Westall Train Station, Buses, Westall Secondary College, Reserves and a short distance to Springvale Shopping Centres, IKEA Home Maker, Princess Highway & Monash University.