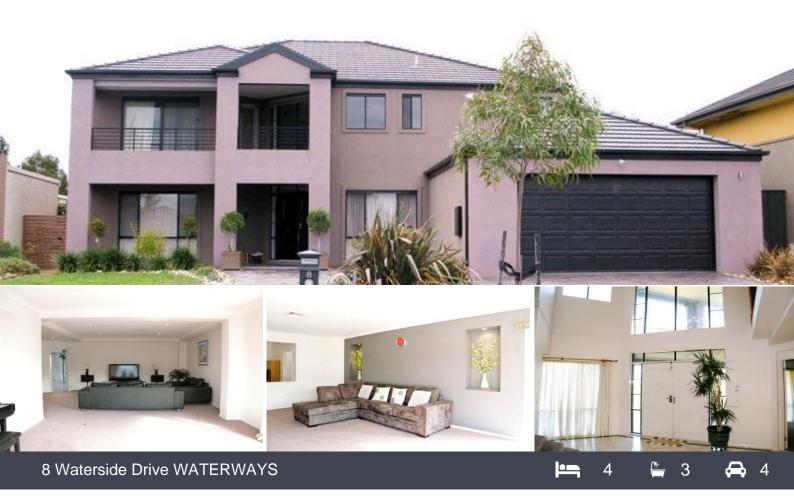

## SOLD BY PHUC LE

Situated on a massive block of 850m2 approx with a large waterfrontage. Grand entry hall with elegant chandelier, formal living /dinning, study/library, huge family meals area, stunning kitchen, home theatre, sun filled rumpus room. Upstairs comprises 4 large BR with BIR main with FES and WIR, a living area opening to balcony with magical view over the lake. This home is fully equipped, featuring ducted heating, refrigerated cooling, colour video intercom, double auto garage and lots more to enjoy.